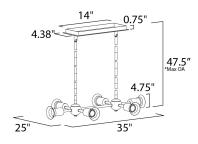

### **MEASUREMENTS**

DIMENSION : 26" W x 27" H HANGING WEIGHT : 12.76 lb

### **LAMPING**

LUMENS : 3,360 Rated

BULB : 5 x 60W Incandescent CA , 300W Total

DIMMABLE : Yes COLOR\_TEMP : 2700K

\*max overall height