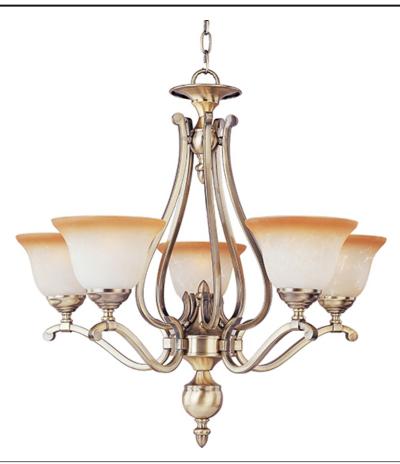

## PRODUCT DESCRIPTION

A touch of class and simplicity describes this collection. Finished in Light Gold and offered with warm Latte glass.

#### **MEASUREMENTS**

DIMENSION : 28" W x 25" H HANGING WEIGHT : 16.14 lb

#### **LAMPING**

LUMENS : 5,750 Rated

BULB : 5 x 100W Incandescent MB , 500W Total

BULB INCLUDED : (Not Included)
DIMMABLE : Standard
COLOR\_TEMP : 2700K

## GLASS

Latte LT

# MATERIAL

Iron