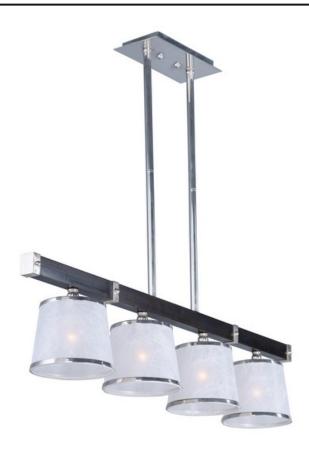

## PRODUCT DESCRIPTION

Solid wood frames are accented with contrasting metal detail, work in a wide variety of styling from nautical to craftsman to country chic. Available in two finish combinations, Antique Pecan wood with Satin Brass accents and Amber Fiber shades and Wenge wood with Polished Nickel accents and white fiber shades.

#### MATERIAL

Steel + Wood