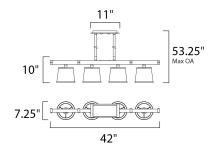

\*max overall height of fixture

# **MEASUREMENTS**

DIMENSION : 42" L x 7.25" W x 10" H

MAX OAH : 53.25" OAH

CANOPY : 5.25" W x 1" H x 11" L

HANGING WEIGHT : 12.1 lb