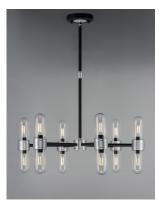

## **PRODUCT DESCRIPTION**

This aptly named collection features a round tube frame of M atte Black with machined Brushed Aluminum accents and dual Clear dome glass diffusers which securely screw into each cup. Our vintage T6 lamps are included with each fixture to complete this classic design. There is also dual application for this collection in that it is suitable for Damp Location which allows for installation in both indoor and outdoor living spaces.