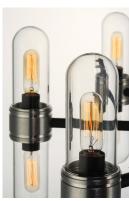

## **PRODUCT DESCRIPTION**

This aptly named collection features a round tube frame of M atte Black with machined Brushed Aluminum accents and dual Clear dome glass diffusers which securely screw into each cup. Our vintage T6 lamps are included with each fixture to complete this classic design. There is also dual application for this collection in that it is suitable for Damp Location which allows for installation in both indoor and outdoor living spaces.

## **GLASS**

Clear CL