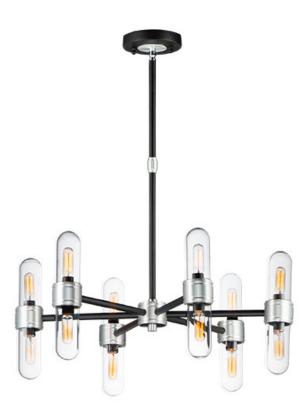

## **PRODUCT DESCRIPTION**

This aptly named collection features a round tube frame of M atte Black with machined Brushed Aluminum accents and dual Clear dome glass diffusers which securely screw into each cup. Our vintage T6 lamps are included with each fixture to complete this classic design. There is also dual application for this collection in that it is suitable for Damp Location which allows for installation in both indoor and outdoor living spaces.

## **LAMPING**

INPUT VOLTAGE : 120V

: 2,760 Rated (2,400 Del.) **LUMENS** 

: 12 x 40W Incandescent E12 Candelabra , 480W **BULB** 

Total BULB INCLUDED : (Included) DIMMABLE : Yes