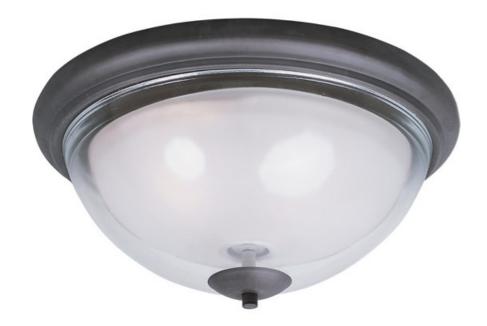

## PRODUCT DESCRIPTION

Bayview collection's curved metal frame finished in Bronze supports Frost glass within Clear glass cylinders. Each cylinder support is open on the bottom to allow light from the included xenon lamps to filter down as well as up into the room.

#### **GLASS**

Clear and Frosted CLFT

#### MATERIAL

Metal