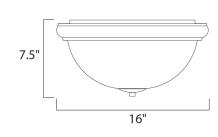

Quantity:

Job Type:



## PRODUCT DESCRIPTION

Bayview collection's curved metal frame finished in Bronze supports Frost glass within Clear glass cylinders. Each cylinder support is open on the bottom to allow light from the included xenon lamps to filter down as well as up into the room.



# **MEASUREMENTS**

DIMENSION : 16" W x 7.5" H HANGING WEIGHT : 9.26 lb

#### LAMPING

INPUT VOLTAGE : 120V

**LUMENS** : 2,016 Rated

BULB : 2 x 60W Incandescent E26 Medium, 120W Total

BULB INCLUDED : (Not Included)

DIMMABLE : Yes COLOR\_TEMP : 2700K

#### **FINISHES OPTION**



#### **GLASS**

Clear and Frosted CLFT

#### MATERIAL

Metal

# **RATINGS**

Dry Location



## **ADDITIONAL**

**RATED LIFE 2500 Hours** OPERATING TEMPERATURE: -20°C (-4°F), 40°C (104°F)

Always consult a qualified electrician before installing any lighting product.



# WESTERN DISTRIBUTION CENTER (HEADQUARTER)

4200 SHIRLEY DR. I ATLANTA, GA 30336

P. 626.956.4200 | F. 626.956.4225 | maximlighting.com