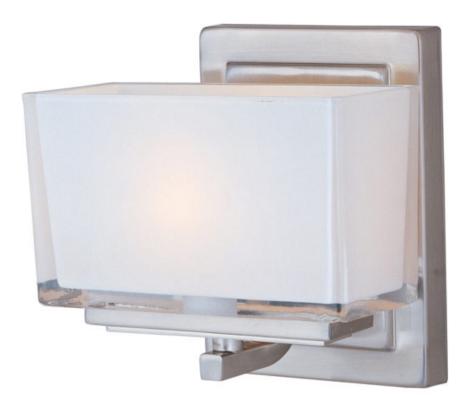

#### PRODUCT DESCRIPTION

Form follows function in this ideal expression of contemporary engineering as personified by its White Ice glass and the way it curves to the contours of it's Satin Nickel frame. All fixtures include G9 Xenon lamps.

## GLASS

White Ice WI

# MATERIAL

Iron