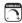

# PRODUCT DESCRIPTION

# **MEASUREMENTS**

DIMENSION : 16" W x 8" H HANGING WEIGHT : 10.12 lb

#### LAMPING

LUMENS : 1,600 Rated

BULB : 2 x 75W Incandescent MB , 0W Total

BULB INCLUDED : (Not Included)

DIMMABLE :

COLOR\_TEMP : 2700K

## **FINISHES OPTION**

Aged Russet

#### GLASS

Gold Mist GM