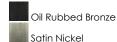

## PRODUCT DESCRIPTION

Double wire suspension support arms finished in Satin Nickel or Oil Rubbed Bronze. Arms support cylindrical Satin White glass shades combined with sheer organza shades for an upscale look. Champagne organza is paired with the oil-rubbed bronze finish and White organza with Satin Nickle.

### **FINISHES OPTION**