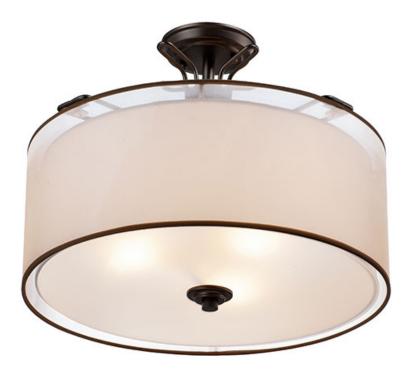

## PRODUCT DESCRIPTION

Double wire suspension support arms finished in Satin Nickel or Oil Rubbed Bronze. Arms support cylindrical Satin White glass shades combined with sheer organza shades for an upscale look. Champagne organza is paired with the oil-rubbed bronze finish and White organza with Satin Nickle.

### **MEASUREMENTS**

DIMENSION : 18" L x 18" W x 14.5" H CANOPY : 4.75" W x 1.75" H x 4.75" L

HANGING WEIGHT : 10.2 lb

## LAMPING

INPUT VOLTAGE : 120V

: 3 x 60W Incandescent E26 Medium , 180W Total BULB

BULB INCLUDED : (Not Included)

DIMMABLE : Yes

# **GLASS**

Satin White SW

### MATERIAL

Steel + Glass + Fabric