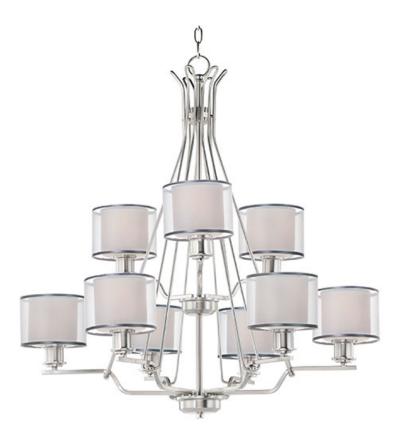

## PRODUCT DESCRIPTION

Double wire suspension support arms finished in Satin Nickel or Oil Rubbed Bronze. Arms support cylindrical Satin White glass shades combined with sheer organza shades for an upscale look. Champagne organza is paired with the oil-rubbed bronze finish and White organza with Satin Nickle.

#### **MEASUREMENTS**

DIMENSION : 32" L x 32" W x 33" H

MAX OAH : 107.5" OAH

: 4.75" W x 0.75" H x 4.75" L CANOPY

HANGING WEIGHT : 22.27 lb

# LAMPING

INPUT VOLTAGE : 120V

**BULB** : 9 x 60W Incandescent E26 Medium , 540W Total

: (Not Included) BULB INCLUDED

DIMMABLE : Yes

# GLASS

Satin White SW

## MATERIAL

Steel + Glass + Fabric