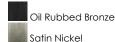

#### **FINISHES OPTION**

## PRODUCT DESCRIPTION

Double wire suspension support arms finished in Satin Nickel or Oil Rubbed Bronze. Arms support cylindrical Satin White glass shades combined with sheer organza shades for an upscale look. Champagne organza is paired with the oil-rubbed bronze finish and White organza with Satin Nickle.