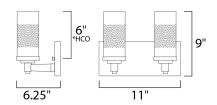

# **MEASUREMENTS**

DIMENSION : 11" W x 9" H x 6.25" Ext MAX OAH : x 4.75" W x 11.25" H

HANGING WEIGHT : 2.2 lb