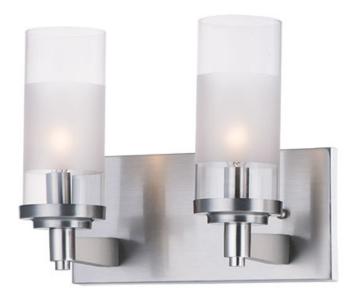

# PRODUCT DESCRIPTION

The ring fixture has become a staple in today's interior decor. This collection features a transitional design which works in both Contemporary and Traditional applications. Available in Satin Nickel or Oil Rubbed Bronze, the rings radiate elongated cast arms that cradle cylindrical Clear glass shades with a Frosted band to eliminate glare.

# GLASS

Clear and Frosted CLFT

### MATERIAL

Steel + Glass