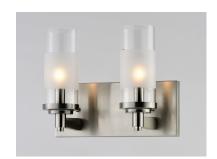

# PRODUCT DESCRIPTION

The ring fixture has become a staple in today's interior decor. This collection features a transitional design which works in both Contemporary and Traditional applications. Available in Satin Nickel or Oil Rubbed Bronze, the rings radiate elongated cast arms that cradle cylindrical Clear glass shades with a Frosted band to eliminate glare.

# GLASS

Clear and Frosted CLFT

### MATERIAL

Steel + Glass