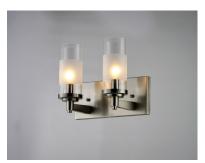

# PRODUCT DESCRIPTION

The ring fixture has become a staple in today's interior decor. This collection features a transitional design which works in both Contemporary and Traditional applications. Available in Satin Nickel or Oil Rubbed Bronze, the rings radiate elongated cast arms that cradle cylindrical Clear glass shades with a Frosted band to eliminate glare.

# GLASS

Clear and Frosted CLFT

### MATERIAL

Steel + Glass