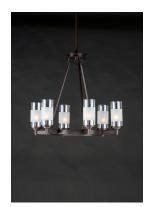

## **PRODUCT DESCRIPTION**

The ring fixture has become a staple in today's interior decor. This collection features a transitional design which works in both Contemporary and Traditional applications. Available in Satin Nickel or Oil Rubbed Bronze, the rings radiate elongated cast arms that cradle cylindrical Clear glass shades with a Frosted band to eliminate glare.

#### **FINISHES OPTION**

Oil Rubbed Bronze Satin Nickel

#### **GLASS**

Clear and Frosted CLFT