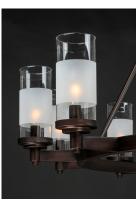

## **PRODUCT DESCRIPTION**

The ring fixture has become a staple in today's interior decor. This collection features a transitional design which works in both Contemporary and Traditional applications. Available in Satin Nickel or Oil Rubbed Bronze, the rings radiate elongated cast arms that cradle cylindrical Clear glass shades with a Frosted band to eliminate glare.

#### **GLASS**

Clear and Frosted CLFT