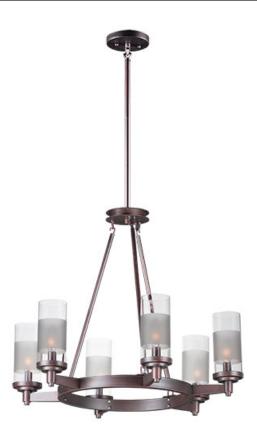

## **PRODUCT DESCRIPTION**

The ring fixture has become a staple in today's interior decor. This collection features a transitional design which works in both Contemporary and Traditional applications. Available in Satin Nickel or Oil Rubbed Bronze, the rings radiate elongated cast arms that cradle cylindrical Clear glass shades with a Frosted band to eliminate glare.

#### **FINISHES OPTION**

Oil Rubbed Bronze Satin Nickel

#### **GLASS**

Clear and Frosted CLFT