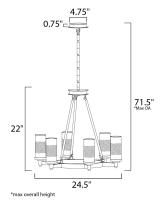

### **MEASUREMENTS**

DIMENSION : 24.5" L x 24.5" W x 22" H

MAX OAH : 71.5" OAH

CANOPY : 4.75" W x 0.75" H x 4.75" L

HANGING WEIGHT : 5.2 lb