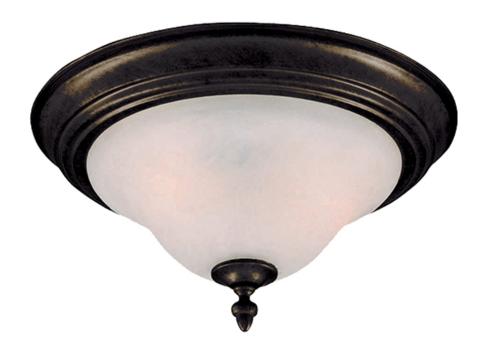

## PRODUCT DESCRIPTION

Simple, elegant designs offered in a variety of our most popular finishes. Choose from Acorn, Country Stone, Pewter and Kentucky Bronze. Glass options are Marble and Wilshire.

### **FINISHES OPTION**

Acorn

Country Stone

Kentucky Bronze

Pewter

GLASS

Marble MR

MATERIAL