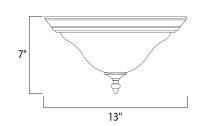

## PRODUCT DESCRIPTION

Simple, elegant designs offered in a variety of our most popular finishes. Choose from Acorn, Country Stone, Pewter and Kentucky Bronze. Glass options are Marble and Wilshire.



## **MEASUREMENTS**

DIMENSION : 13" W x 7" H HANGING WEIGHT : 3.39 lb

### LAMPING

INPUT VOLTAGE : 120V

LUMENS : 1,344 Rated

BULB : 2 x 60W Incandescent MB , 120W Total

BULB INCLUDED : (Not Included)

DIMMABLE : Yes

### **FINISHES OPTION**

Acorn

Country Stone

Kentucky Bronze

Pewter

GLASS

Marble MR

MATERIAL

Steel

**RATINGS** 

Dry Location



#### **ADDITIONAL**

RATED LIFE 2500 Hours OPERATING TEMPERATURE: -20°C (-4°F), 40°C (104°F)

Always consult a qualified electrician before installing any lighting product.



# WESTERN DISTRIBUTION CENTER (HEADQUARTER) 253 NORTH VINELAND AVE I CITY OF INDUSTRY, CA 91746

EASTERN DISTRIBUTION CENTER 4200 SHIRLEY DR. I ATLANTA, GA 30336

P. 626.956.4200 | F. 626.956.4225 | maximlighting.com