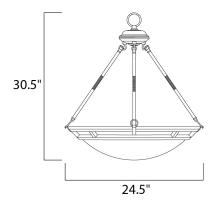

## PRODUCT DESCRIPTION

Clean lines are simply stated in this collection. Offered in Marble glass with your choice of Bronze or Pewter finishes.



## **MEASUREMENTS**

DIMENSION : 24.5" W x 29.5" H

HANGING WEIGHT : 11.84 lb

#### LAMPING

: 5,750 Rated **LUMENS** 

BULB : 5 x 100W Incandescent MB, 0W Total

BULB INCLUDED : (Not Included)

DIMMABLE : Yes COLOR\_TEMP : 2700K

#### **FINISHES OPTION**

Bronze

Pewter

Polished Chrome

**GLASS** 

Marble MR

MATERIAL

Steel

#### **RATINGS**

cULus Dry Location



#### ADDITIONAL

RATED LIFE 2500 Hours OPERATING TEMPERATURE: -20°C (-4°F), 40°C (104°F)

Always consult a qualified electrician before installing any lighting product.



# WESTERN DISTRIBUTION CENTER (HEADQUARTER)

253 NORTH VINELAND AVE I CITY OF INDUSTRY, CA 91746

# **EASTERN DISTRIBUTION CENTER**

4200 SHIRLEY DR. I ATLANTA, GA 30336

P. 626.956.4200 | F. 626.956.4225 | maximlighting.com