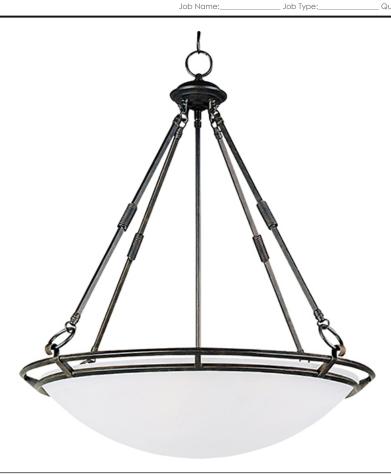

## PRODUCT DESCRIPTION

Clean lines are simply stated in this collection. Offered in Marble glass with your choice of Bronze or Pewter finishes.

#### **FINISHES OPTION**

Bronze

Pewter

Polished Chrome

**GLASS** 

Marble MR

MATERIAL

Steel