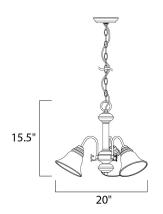

### **MEASUREMENTS**

DIMENSION : 20" W x 15.5" H

HANGING WEIGHT : 5.73 lb

**LAMPING** 

LUMENS : 3,450 Rated

BULB :  $3 \times 100 \text{W}$  Incandescent MB , 300 W Total

BULB INCLUDED : (Not Included)

DIMMABLE : Yes COLOR\_TEMP : 2700K