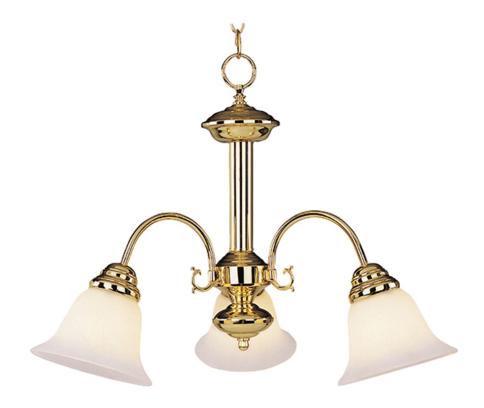

## PRODUCT DESCRIPTION

Maxim Lighting's commitment to both the residential lighting and the home building industries will assure you a product line focused on your basic lighting needs. With the Malaga collection you will find quality lighting that is well designed, well priced and readily available.

### **FINISHES OPTION**

Acorn

Country Stone

Oil Rubbed Bronze

Pewter

Polished Brass
Satin Nickel

GLASS

Marble MR

MATERIAL

Steel + Glass

**RATINGS** 

cETLus Dry Location