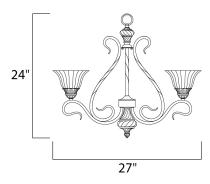

## MEASUREMENTS DIMENSION

: 27" W x 24" H : 16.87 lb

LAMPING

INPUT VOLTAGE : 120V LUMENS BULB BULB INCLUDED DIMMABLE COLOR\_TEMP :2700K

HANGING WEIGHT : 5,750 Rated : 5 x 100W Incandescent MB , 500W Total : (Not Included) : Standard