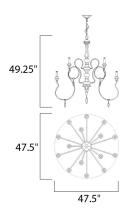

## **PRODUCT DESCRIPTION**

Reminiscent of an era gone by, the Olde World collection is crafted out of carved wood and hand washed in a Senora Wood finish to give a worn distressed look so desired in antique reproductions.



## **MEASUREMENTS**

DIMENSION : 46" W x 52" H HANGING WEIGHT : 26.57 lb

#### LAMPING

INPUT VOLTAGE : 120V

: 15 x 40W Incandescent E12 Candelabra, 600W BULB

Total

BULB INCLUDED : (Not Included)

#### **FINISHES OPTION**



### MATERIAL

Wood + Steel

# **RATINGS**

Dry Location

## **ADDITIONAL**

OPERATING TEMPERATURE: -20°C (-4°F), 40°C (104°F)

Always consult a qualified electrician before installing any lighting product.