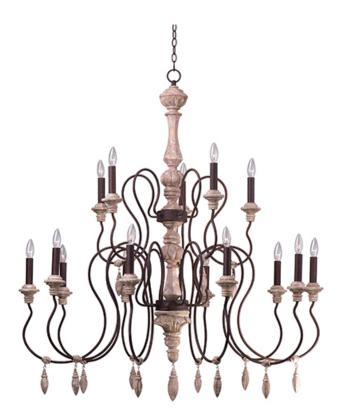

## **PRODUCT DESCRIPTION**

Reminiscent of an era gone by, the Olde World collection is crafted out of carved wood and hand washed in a Senora Wood finish to give a worn distressed look so desired in antique reproductions.

## **MEASUREMENTS**

DIMENSION : 46" W x 52" H HANGING WEIGHT : 26.57 lb

#### LAMPING

INPUT VOLTAGE : 120V

: 15 x 40W Incandescent E12 Candelabra, 600W BULB

Total

BULB INCLUDED : (Not Included)

### MATERIAL

Wood + Steel