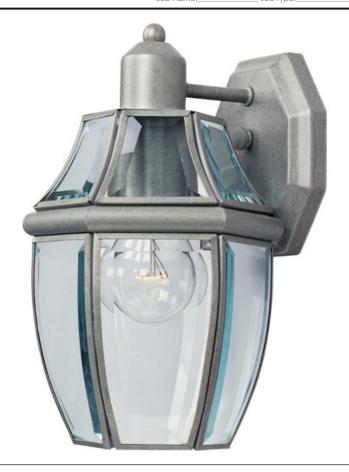

### PRODUCT DESCRIPTION

South Park is a traditional, early American style collection from Maxim Lighting International available in multiple finishes with Clear glass.

# GLASS

Clear CL

# MATERIAL

Solid Brass