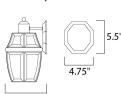

## **MEASUREMENTS**

DIMENSION : 7" W x 10.5" H x 7.5" Ext BACK PLATE : 4.75" W x 5.5" H x 3" HCO

HANGING WEIGHT : 2.86 lb

LAMPING

INPUT VOLTAGE : 120V LUMENS : 672 Rated

BULB : 1 x 60W Incandescent MB , 60W Total