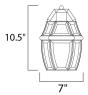

## **MEASUREMENTS**

DIMENSION : 7" W x 10.5" H x 7.5" Ext BACK PLATE : 4.75" W x 5.5" H x 3" HCO

HANGING WEIGHT : 2.86 lb

LAMPING

INPUT VOLTAGE : 120V LUMENS : 672 Rated

BULB : 1 x 60W Incandescent MB , 60W Total