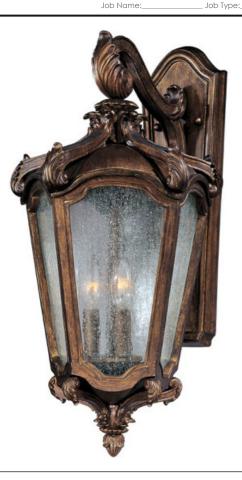

## **PRODUCT DESCRIPTION**

Maxim Lighting's Bastille VX Collection is made with Vivex, a material twice the strength of resin, is non-corrosive, UV resistant and backed with a 5-Year Limited Warranty. Bastille VX features our Walnut finish and Night Shade glass.

**FINISHES OPTION** 

Walnut

GLASS Clear Night CN

MATERIAL Vivex

RATINGS Wet Location

ADDITIONAL RATED LIFE 1500 Hours

Always consult a qualified electrician before installing any lighting product.

WESTERN DISTRIBUTION CENTER (HEADQUARTER) 253 NORTH VINELAND AVE I CITY OF INDUSTRY, CA 91746