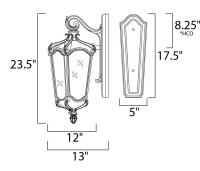

\*height from center of outlet to the top of the fixture

## MEASUREMENTS

DIMENSION BACK PLATE HANGING WEIGHT LAMPING INPUT VOLTAGE : 120V LUMENS BULB DIMMABLE COLOR\_TEMP :2700K

: 12" W x 23.5" H x 13" Ext : 5" W x 17.5" H x 8.25" HCO : 9.04 lb : 2,016 Rated : 3 x 40W Incandescent CA , 120W Total : Standard Dimmer