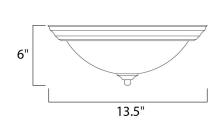

## PRODUCT DESCRIPTION

Maxim Lighting's commitment to both the residential lighting and the home building industries will assure you a product line focused on your lighting needs. With Maxim Lighting you will find quality product that is well designed, well priced and readily a



# **MEASUREMENTS**

**DIMENSION** : 13.5" W x 6" H HANGING WEIGHT : 2.56 lb

#### LAMPING

INPUT VOLTAGE : 120V

**LUMENS** : 1,344 Rated

: 2 x 60W Incandescent MB , 120W Total BULB

BULB INCLUDED : (Not Included)

DIMMABLE : Yes COLOR\_TEMP : 2700K

#### **FINISHES OPTION**





# GLASS

Frosted Ivory FI

### MATERIAL

Glass + Steel

#### **RATINGS**

cETLus Dry Location



#### ADDITIONAL

**RATED LIFE 2500 Hours** OPERATING TEMPERATURE: -20°C (-4°F), 40°C (104°F)



# **WESTERN DISTRIBUTION CENTER (HEADQUARTER)**253 NORTH VINELAND AVE I CITY OF INDUSTRY, CA 91746

**EASTERN DISTRIBUTION CENTER** 4200 SHIRLEY DR. I ATLANTA, GA 30336

**P**. 626.956.4200 | **F**. 626.956.4225 | maximlighting.com