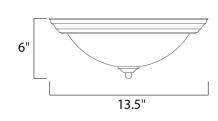

#### PRODUCT DESCRIPTION

Maxim Lighting's commitment to both the residential lighting and the home building industries will assure you a product line focused on your lighting needs. With Maxim Lighting you will find quality product that is well designed, well priced and readily a



### **MEASUREMENTS**

DIMENSION : 13.5" W x 6" H HANGING WEIGHT : 2.56 lb

#### LAMPING

INPUT VOLTAGE : 120V

**LUMENS** : 1,344 Rated

BULB : 2 x 60W Incandescent E26 Medium , 120W Total

BULB INCLUDED : (Not Included)

DIMMABLE : Yes





# GLASS

Marble MR

White

#### MATERIAL

Glass + Steel

#### **RATINGS**

cETLus Damp Location







## ADDITIONAL

**RATED LIFE 2500 Hours** OPERATING TEMPERATURE: -20°C (-4°F), 40°C (104°F)



# **WESTERN DISTRIBUTION CENTER (HEADQUARTER)**253 NORTH VINELAND AVE I CITY OF INDUSTRY, CA 91746

**EASTERN DISTRIBUTION CENTER** 4200 SHIRLEY DR. I ATLANTA, GA 30336

**P**. 626.956.4200 | **F**. 626.956.4225 | maximlighting.com