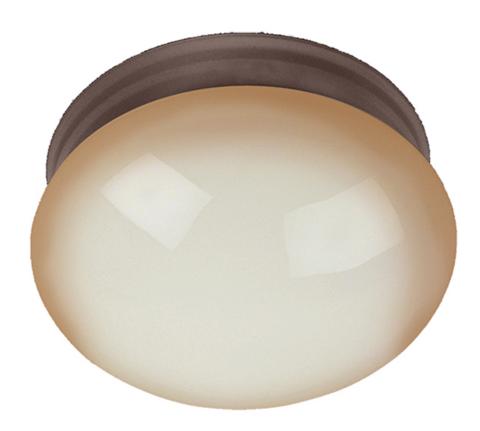

#### **FINISHES OPTION**

Oil Rubbed Bronze

#### **GLASS**

Wilshire WS

#### MATERIAL

Iron