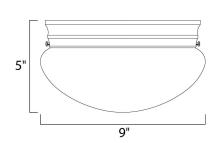

## PRODUCT DESCRIPTION

Maxim Lighting's commitment to both the residential lighting and the home building industries will assure you a product line focused on your lighting needs. With Maxim Lighting you will find quality product that is well designed, well priced and readily available.



# **MEASUREMENTS**

DIMENSION : 9" W x 5" H HANGING WEIGHT : 2.4 lb

#### LAMPING

INPUT VOLTAGE : 120V

**LUMENS** : 1,344 Rated

**BULB** : 2 x 60W Incandescent MB , 120W Total

BULB INCLUDED : (Not Included) DIMMABLE : Standard : 2700K COLOR\_TEMP

#### **FINISHES OPTION**



Oil Rubbed Bronze

#### **GLASS**

Wilshire WS

#### MATERIAL

Iron

#### **RATINGS**

Damp Location



## **ADDITIONAL**

**RATED LIFE 2500 Hours** OPERATING TEMPERATURE: -20°C (-4°F), 40°C (104°F)

Always consult a qualified electrician before installing any lighting product.



# WESTERN DISTRIBUTION CENTER (HEADQUARTER)

253 NORTH VINELAND AVE I CITY OF INDUSTRY, CA 91746

# **EASTERN DISTRIBUTION CENTER**

4200 SHIRLEY DR. I ATLANTA, GA 30336

P. 626.956.4200 | F. 626.956.4225 | maximlighting.com