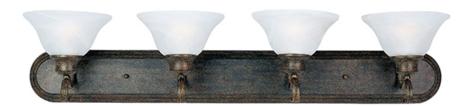

### PRODUCT DESCRIPTION

Simple, elegant designs offered in a variety of our most popular finishes. Choose from Acorn, Country Stone, Pewter and Kentucky Bronze. Glass options are Marble and Wilshire.

#### **MEASUREMENTS**

**DIMENSION** : 36" W x 8" H x 8" Ext : 36" W x 4.72" H **BACK PLATE** 

HANGING WEIGHT : 2.65 lb

#### **LAMPING**

: 4,600 Rated **LUMENS** 

BULB : 4 x 100W Incandescent MB , 400W Total

**BULB INCLUDED** : (Not Included) DIMMABLE : Standard COLOR\_TEMP : 2700K LIGHTING\_DIRECTION: Both