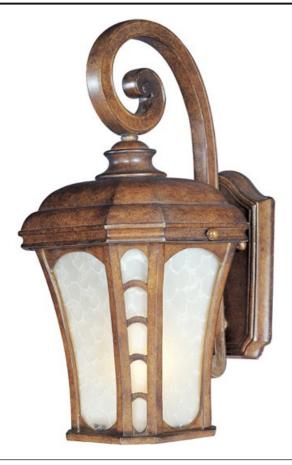

## **PRODUCT DESCRIPTION**

The Lake Shore VX EE, an energy saving fluorescent outdoor collection finished in Antique Pecan with Latte glass, is made with Vivex, the new standard in outdoor lighting boasting a winning combination of innovation, intricate design, quality construction and an astonishing finishes. The Lake Shore VX EE collection is non-corrosive, UV resistant, Title 24 rated and backed by a 5-Year Limited Warranty.

### MEASUREMENTS

DIMENSION BACK PLATE HANGING WEIGHT LAMPING

: 8.5" W x 16.5" H x 10" Ext : 5.5" W x 12.5" H x 8.5" HCO

LUMENS : 900 Rated BULB BULB INCLUDED DIMMABLE CRI COLOR\_TEMP

: 6.39 lb

: 1 x 13W Fluorescent GU24 , 13W Total : (Included) :No : 81-82 CRI :2700K

RATINGS Wet Location **Energy Star** 

FINISHES OPTION

Antique Pecan

GLASS Latte LT

Vivex

MATERIAL