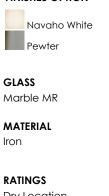

### **PRODUCT DESCRIPTION**

## MEASUREMENTS

: 28" W x 19" H DIMENSION HANGING WEIGHT : 18.74 lb

#### LAMPING

LUMENS BULB BULB INCLUDED DIMMABLE COLOR\_TEMP

: 3,360 Rated : 5 x 60W Incandescent MB , 0W Total : (Not Included) : :2700K

#### **FINISHES OPTION**

Dry Location



# ADDITIONAL

RATED LIFE 2500 Hours OPERATING TEMPERATURE: -20°C (-4°F), 40°C (104°F)

Always consult a qualified electrician before installing any lighting product.



WESTERN DISTRIBUTION CENTER (HEADQUARTER) 253 NORTH VINELAND AVE I CITY OF INDUSTRY, CA 91746

EASTERN DISTRIBUTION CENTER 4200 SHIRLEY DR. I ATLANTA, GA 30336

P. 626.956.4200 | F. 626.956.4225 | maximlighting.com





Job Type:\_

Quantity:\_

Job Name:\_