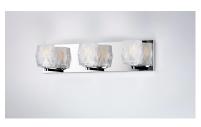

#### PRODUCT DESCRIPTION

Faceted heavy glass of Clear Ice has a 3 dimensional illusion as well as a shimmering appearance when illuminated by high powered LED lamps included. Polished Chrome frames complete this sharp contemporary look in bath vanity lighting.

### **MEASUREMENTS**

DIMENSION : 19" W x 4.75" H x 4.75" Ext **BACK PLATE** : 19" W x 4.75" H x 2.25" HCO

HANGING WEIGHT : 6.38 lb

LAMPING

19"

**LUMENS** : 840 Rated

BULB : 3 x 4W LED G9 , 12W Total

**BULB INCLUDED** : (Included) DIMMABLE : Yes CRI : 80+ CRI COLOR\_TEMP : 3000K

## **FINISHES OPTION**

Polished Chrome

#### **GLASS**

Clear Ice CI