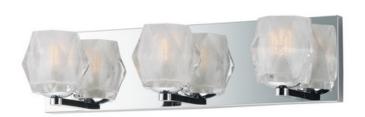

#### PRODUCT DESCRIPTION

Faceted heavy glass of Clear Ice has a 3 dimensional illusion as well as a shimmering appearance when illuminated by high powered LED lamps included. Polished Chrome frames complete this sharp contemporary look in bath vanity lighting.

### **MEASUREMENTS**

DIMENSION : 19" W x 4.75" H x 4.75" Ext **BACK PLATE** : 19" W x 4.75" H x 2.25" HCO

HANGING WEIGHT : 6.38 lb

LAMPING

19"

**LUMENS** : 840 Rated

BULB : 3 x 4W LED G9 , 12W Total

**BULB INCLUDED** : (Included) DIMMABLE : Yes CRI : 80+ CRI COLOR\_TEMP : 3000K

## **FINISHES OPTION**

Polished Chrome

#### **GLASS**

Clear Ice CI