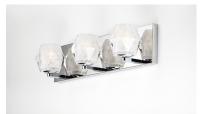

#### PRODUCT DESCRIPTION

Faceted heavy glass of Clear Ice has a 3 dimensional illusion as well as a shimmering appearance when illuminated by high powered LED lamps included. Polished Chrome frames complete this sharp contemporary look in bath vanity lighting.

### **MEASUREMENTS**

DIMENSION : 19" W x 4.75" H x 4.75" Ext **BACK PLATE** : 19" W x 4.75" H x 2.25" HCO

HANGING WEIGHT : 6.38 lb

LAMPING

19"

**LUMENS** : 840 Rated

BULB : 3 x 4W LED G9 , 12W Total

**BULB INCLUDED** : (Included) DIMMABLE : Yes CRI : 80+ CRI COLOR\_TEMP : 3000K

## **FINISHES OPTION**

Polished Chrome

#### **GLASS**

Clear Ice CI