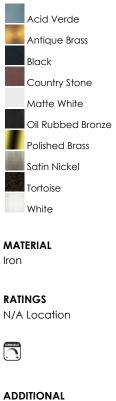

The Basic-Max ceiling fan features the ability to be installed three different ways: close mount, standard stem, and optional stems up to 72" long.

 MEASUREMENTS

 DIMENSION
 : 0.85" W x 36" H

 HANGING WEIGHT
 : 1.1045 lb

 LAMPING

 BULB
 : NAW , OW Total

DIMMABLE :





OPERATING TEMPERATURE: -20°C (-4°F), 40°C (104°F)

Always consult a qualified electrician before installing any lighting product.

Job Name:\_

Job Type:\_

Quantity:\_



WESTERN DISTRIBUTION CENTER (HEADQUARTER) 253 NORTH VINELAND AVE I CITY OF INDUSTRY, CA 91746

EASTERN DISTRIBUTION CENTER 4200 SHIRLEY DR. I ATLANTA, GA 30336

P. 626.956.4200 | F. 626.956.4225 | maximlighting.com