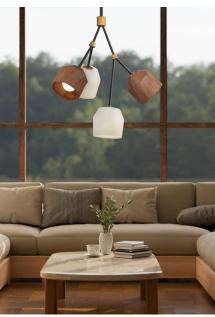

## AKIMBO COLLECTION

Fashionable modern chandeliers combines solid wood shades with warm bronze and brass tones. Posing with arms akimbo, a combination of walnut stained oak and Satin White glass shades creates a transitional statement in mixed materials while also providing pleasant glare-free lighting

Material: Steel, Glass, Wood

Finish:

**Dark Bronze / Antique Brass** 

## Light up your spring!

The Akimbo blends effortlessly with a variety of styles thanks to its two-tone Dark Bronze and Antique Brass finish. The natural tones and wooden shades give off an Earthy, organic vibe that perfectly captures the essence of Spring.