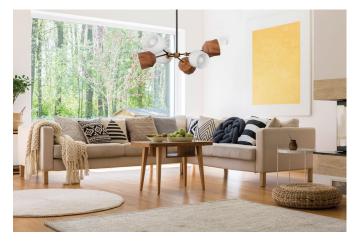

## Light up your spring!

The Akimbo blends effortlessly with a variety of styles thanks to its two-tone Dark Bronze and Antique Brass finish. The natural tones and wooden shades give off an Earthy, organic vibe that perfectly captures the essence of Spring.