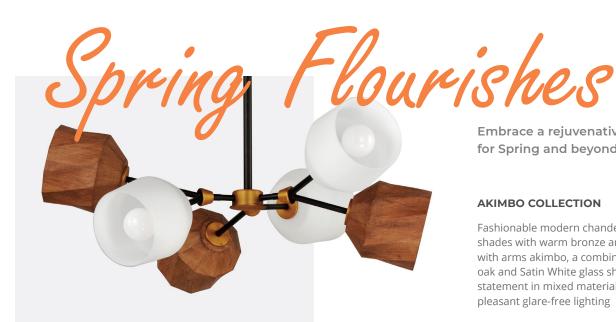

## AKIMBO COLLECTION

Fashionable modern chandeliers combines solid wood shades with warm bronze and brass tones. Posing with arms akimbo, a combination of walnut stained oak and Satin White glass shades creates a transitional statement in mixed materials while also providing pleasant glare-free lighting

Material: Steel, Glass, Wood

Finish:

**Dark Bronze / Antique Brass** 