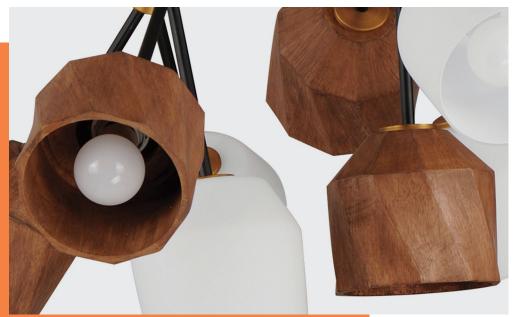

## AKIMBO COLLECTION

Fashionable modern chandeliers combines solid wood shades with warm bronze and brass tones. Posing with arms akimbo, a combination of walnut stained oak and Satin White glass shades creates a transitional statement in mixed materials while also providing pleasant glare-free lighting

Material: Steel, Glass, Wood

Finish:

**Dark Bronze / Antique Brass** 