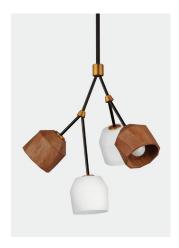

## AKIMBO COLLECTION

Fashionable modern chandeliers combines solid wood shades with warm bronze and brass tones. Posing with arms akimbo, a combination of walnut stained oak and Satin White glass shades creates a transitional statement in mixed materials while also providing pleasant glare-free lighting