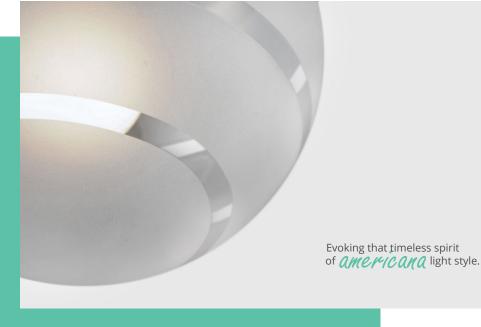

## COPACABANA COLLECTION

A playful grouping of globe and tapered cylinder glass shades feature a distinctive striped pattern as they are held from crown-like fonts. Spiritedly vintage and excitingly modern, this fashionable series of outdoor rated sconces and pendants connects different eras of style.