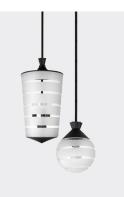

## COPACABANA COLLECTION

A playful grouping of globe and tapered cylinder glass shades feature a distinctive striped pattern as they are held from crown-like fonts. Spiritedly vintage and excitingly modern, this fashionable series of outdoor rated sconces and pendants connects different eras of style.