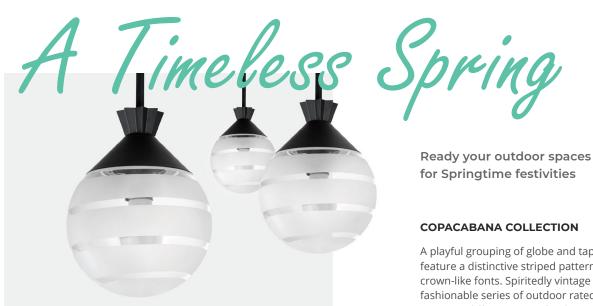

## COPACABANA COLLECTION

A playful grouping of globe and tapered cylinder glass shades feature a distinctive striped pattern as they are held from crown-like fonts. Spiritedly vintage and excitingly modern, this fashionable series of outdoor rated sconces and pendants connects different eras of style.

Material: Aluminum, Glass

Finish: Black