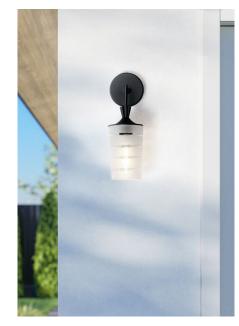

## COPACABANA COLLECTION

A playful grouping of globe and tapered cylinder glass shades feature a distinctive striped pattern as they are held from crown-like fonts. Spiritedly vintage and excitingly modern, this fashionable series of outdoor rated sconces and pendants connects different eras of style.

Material: Aluminum, Glass

Finish: Black

## Vintage aesthetic and modern design!

The Copacabana is your new favorite outdoor accoutrement. The collection features this fashionable series of sconces and pendants brings styles of multiple generations together with a fresh sense of imagination.