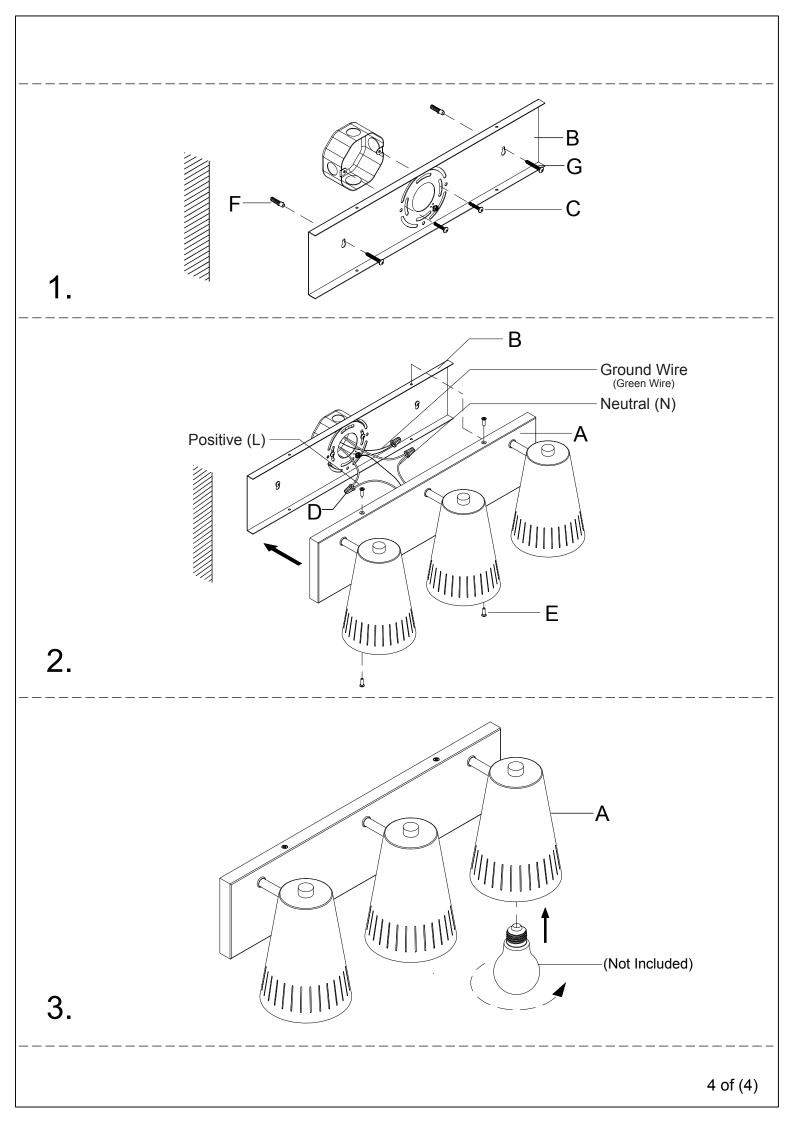

PARTS English

## Francais PIÈCES

Espanol PARTES

Before getting, started, ensure the package contains the following components:

Antes de comenzar, asegurese de que el paquete contenga los siguientes componentes:

Avant de commencer, assurez-vous qu le paquet contient les composants suivants: