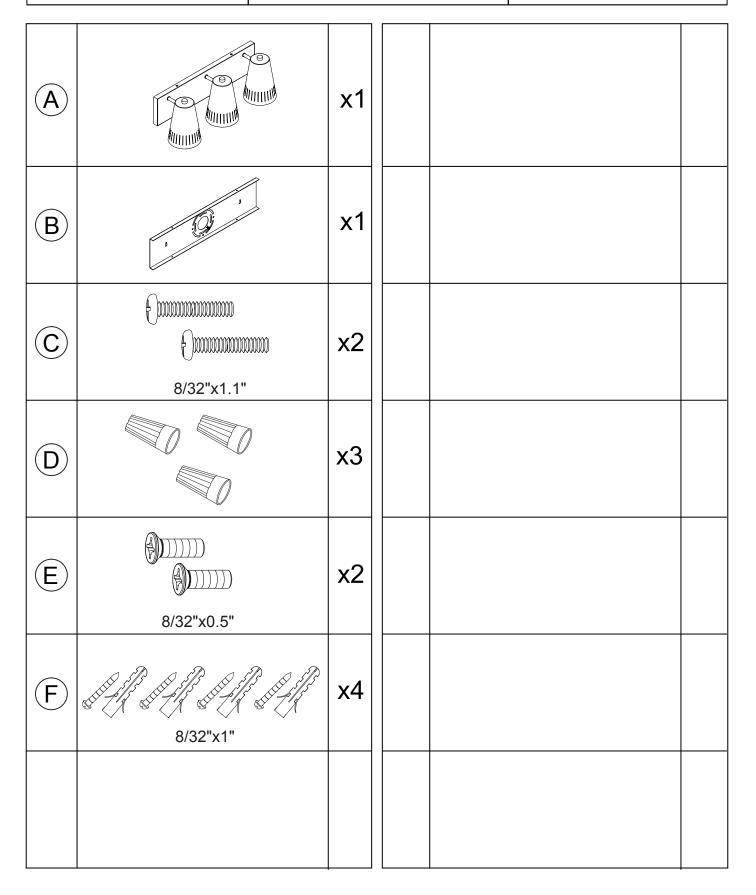

PARTS English

## Francais PIÈCES

Espanol PARTES

Before getting, started, ensure the package contains the following components:

Antes de comenzar, asegurese de que el paquete contenga los siguientes componentes:

Avant de commencer, assurez-vous qu le paquet contient les composants suivants: