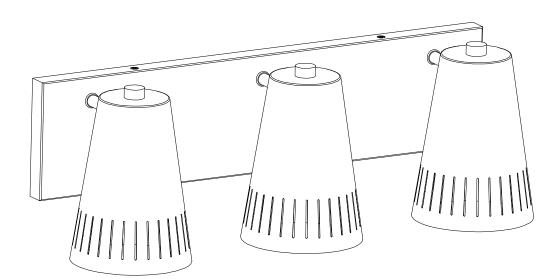

Helsinki 3-Light Wall Sconce

Lamping | Ampoule: 3 x E26 60W (Not Included )

Please consult a qualified electrician prior to install Veuillez consulter un électricien qualifié pour suspendre le luminare et le câblage. Made in China | Fabrique en Chine | Hecho en China