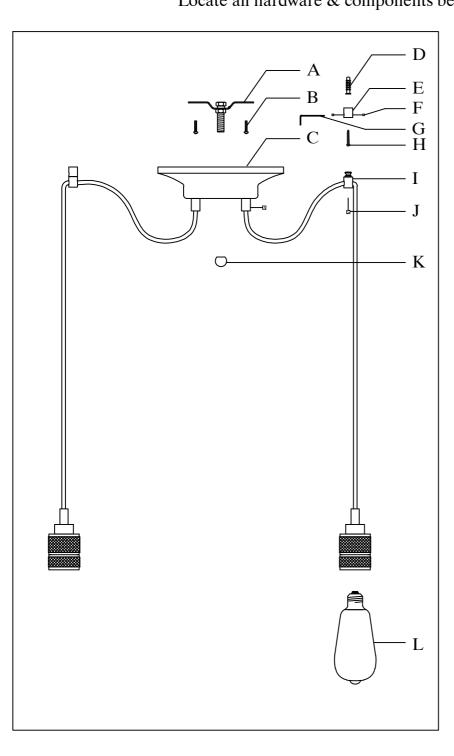

Step1:Remove mounting bracket from fixture and install to electrical box.

Step2: Adjust wire length to desired mounting height, and tighten strain relief screws to secure.

Step3: Wire fixture to wires in outlet box. Green wire is for Ground.

Cleaning & Care: Clean with soft cloth and a mild detergent. Do not use abrasive cleaner. IMPORTANT: Turn off the power at the main fuse or circuit breaker box before starting installation

Step6: Install bulb into socket.