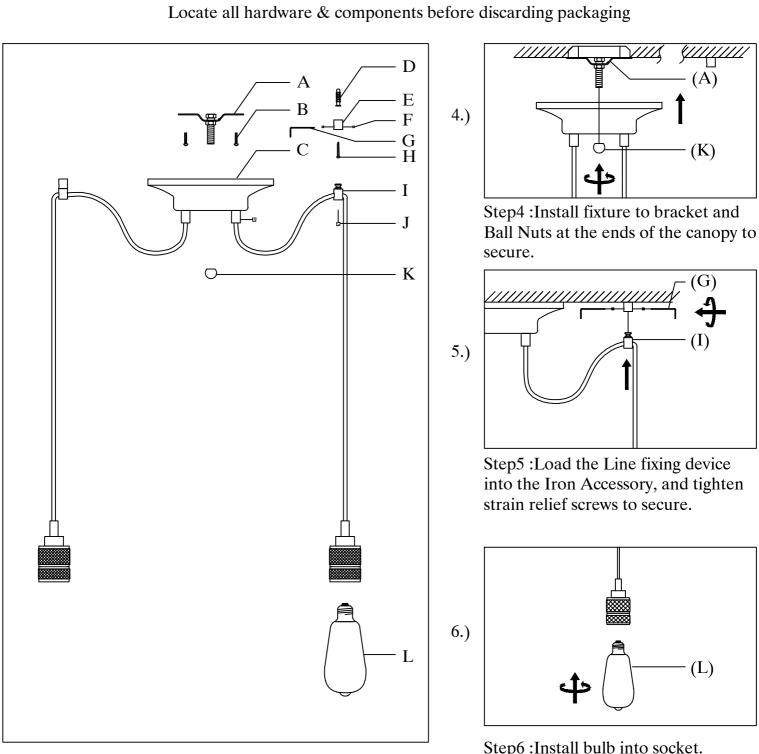

Step1:Remove mounting bracket from fixture and install to electrical box.

Step2: Adjust wire length to desired mounting height, and tighten strain relief screws to secure.

Step3: Wire fixture to wires in outlet box. Green wire is for Ground.

Cleaning & Care: Clean with soft cloth and a mild detergent. Do not use abrasive cleaner. IMPORTANT: Turn off the power at the main fuse or circuit breaker box before starting installation

Step6: Install bulb into socket.