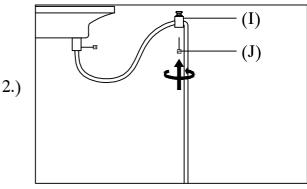

Step1:Remove mounting bracket from fixture and install to electrical box.

Step2: Adjust wire length to desired mounting height, and tighten strain relief screws to secure.

Step3: Wire fixture to wires in outlet box. Green wire is for Ground.