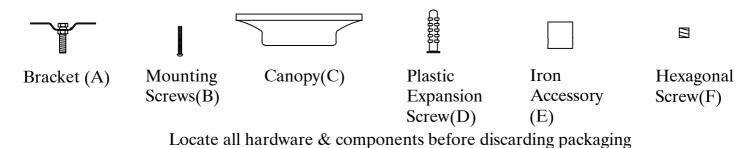

Step1:Remove mounting bracket from fixture and install to electrical box.

Step2: Adjust wire length to desired mounting height, and tighten strain relief screws to secure.

Step3: Wire fixture to wires in outlet box. Green wire is for Ground.