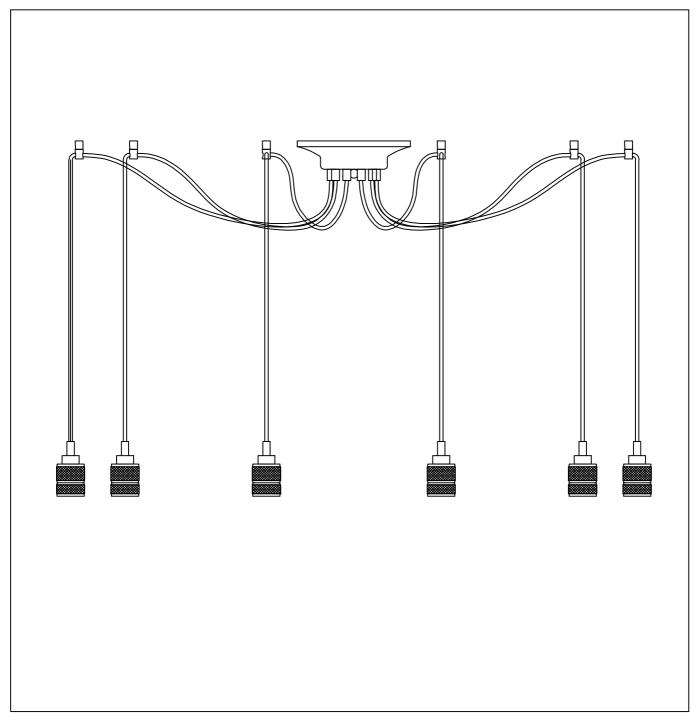

PRODUCT NAME:Swagger 10LT Pendant ITEM NUMBER: 12149

Please consult your electrician for hanging fixture and wiring.

Bulbs (Not included ):10\*E26\*60W

IMPORTANT: Turn off the power at the main fuse or circuit breaker box before starting installation

Step1:Remove mounting bracket from fixture and install to electrical box.

Step2: Adjust wire length to desired mounting height, and tighten strain relief screws to secure.

Step3: Wire fixture to wires in outlet box. Green wire is for Ground.