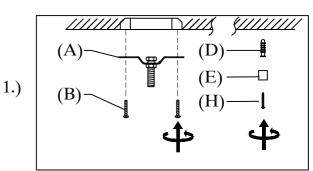

Step1:Remove mounting bracket from fixture and install to electrical box.

Step2: Adjust wire length to desired mounting height, and tighten strain relief screws to secure.

Step3: Wire fixture to wires in outlet box. Green wire is for Ground.