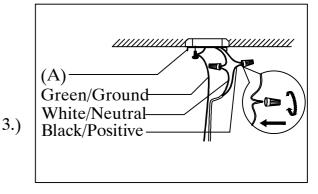

Step1:Remove mounting bracket from fixture and install to electrical box.

Step2: Adjust wire length to desired mounting height, and tighten strain relief screws to secure.

Step3: Wire fixture to wires in outlet box. Green wire is for Ground.