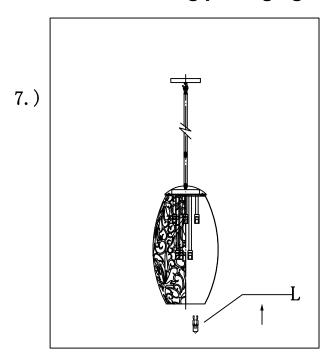

(L)Bulb

## Locate all hardware & components before discarding packaging

Step. 7: Hang the crystal(B) on lamp body(A)