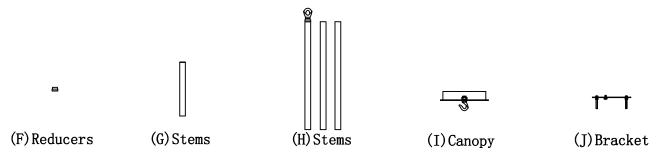

### Locate all hardware & components before discarding packaging

Step. 1: Remove mounting bracket(J) from fixture and install to electrical box.

Step. 2: Make sure nipple passes through arc cover then tighten with washer.

### Locate all hardware & components before discarding packaging

Step. 4: Run wire through stems(G+H)and combine stem lengths to meet desired mounting height.

Step. 5: Wire fixture to wires in outlet box. Copper/Green wire is for Ground.