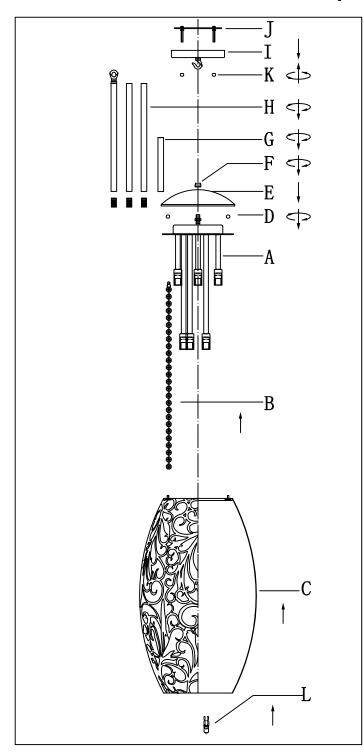

### Locate all hardware & components before discarding packaging

Step. 1: Remove mounting bracket(J) from fixture and install to electrical box.

Step. 2: Make sure nipple passes through arc cover then tighten with washer.

### Locate all hardware & components before discarding packaging

Step. 4: Run wire through stems(G+H)and combine stem lengths to meet desired mounting height.

Step. 5: Wire fixture to wires in outlet box. Copper/Green wire is for Ground.

Step. 6: Install fixture to bracket and tighten ball nuts (K) on the canopy to secure.

## Locate all hardware & components before discarding packaging

Step. 7: Hang the crystal(B) on lamp body(A)