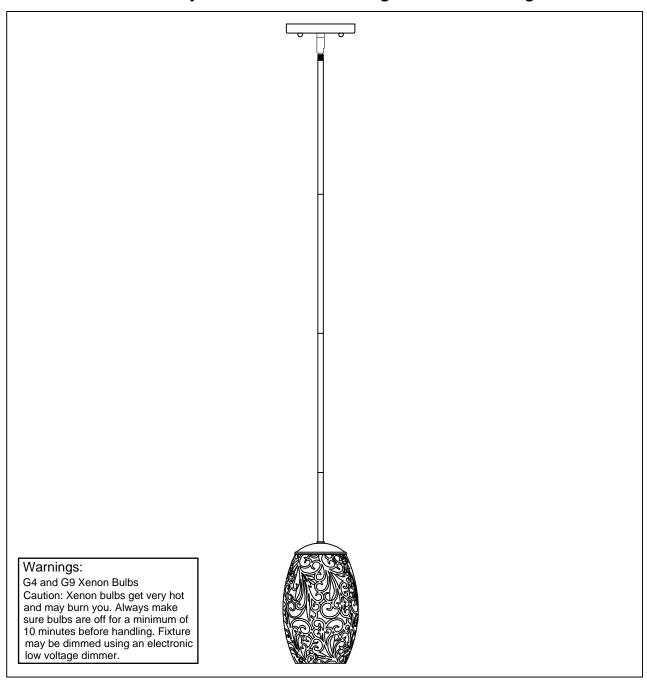

PRODUCT NAME: Arabesque

ITEM NUMBER: 24151

# Please consult your electrician for Hang fixture and wiring.

Bulb (included): 40W G9 Xenon Clear

IMPORTANT: Turn off power at the main fuse or circuit breaker box before starting installation