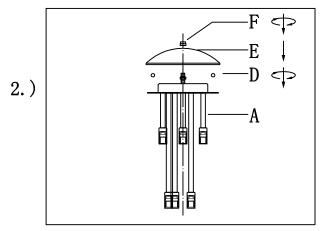

Step. 6: Install fixture to bracket and tighten ball nuts (K) on the canopy to secure.

## Locate all hardware & components before discarding packaging

Step. 7: Hang the crystal(B) on lamp body(A)