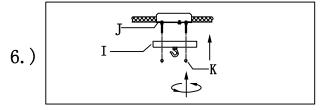

### Locate all hardware & components before discarding packaging

Step. 4: Run wire through stems(G+H)and combine stem lengths to meet desired mounting height.

Step. 5: Wire fixture to wires in outlet box. Copper/Green wire is for Ground.

Step. 6: Install fixture to bracket and tighten ball nuts (K) on the canopy to secure.