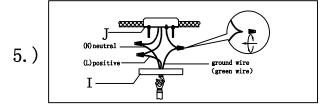

### Locate all hardware & components before discarding packaging

Step. 1: Remove mounting bracket(J) from fixture and install to electrical box.

Step. 2: Make sure nipple passes through arc cover then tighten with washer.

### Locate all hardware & components before discarding packaging

Step. 4: Run wire through stems(G+H)and combine stem lengths to meet desired mounting height.

Step. 5: Wire fixture to wires in outlet box. Copper/Green wire is for Ground.