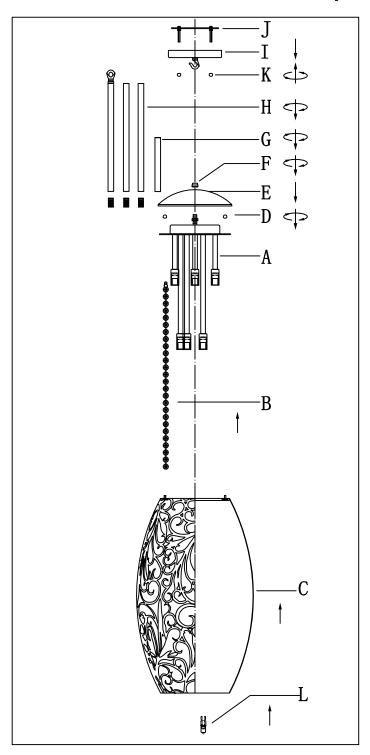

### Locate all hardware & components before discarding packaging

Step. 1: Remove mounting bracket(J) from fixture and install to electrical box.

Step. 2: Make sure nipple passes through arc cover then tighten with washer.

### Locate all hardware & components before discarding packaging

Step. 4: Run wire through stems(G+H)and combine stem lengths to meet desired mounting height.

Step. 5: Wire fixture to wires in outlet box. Copper/Green wire is for Ground.

Step. 6: Install fixture to bracket and tighten ball nuts (K) on the canopy to secure.

(L)Bulb

## Locate all hardware & components before discarding packaging

Step. 7: Hang the crystal(B) on lamp body(A)