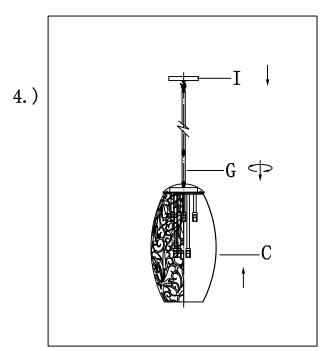

### Locate all hardware & components before discarding packaging

Step. 4: Run wire through stems(G+H)and combine stem lengths to meet desired mounting height.

Step. 5: Wire fixture to wires in outlet box. Copper/Green wire is for Ground.

Step. 6: Install fixture to bracket and tighten ball nuts (K) on the canopy to secure.