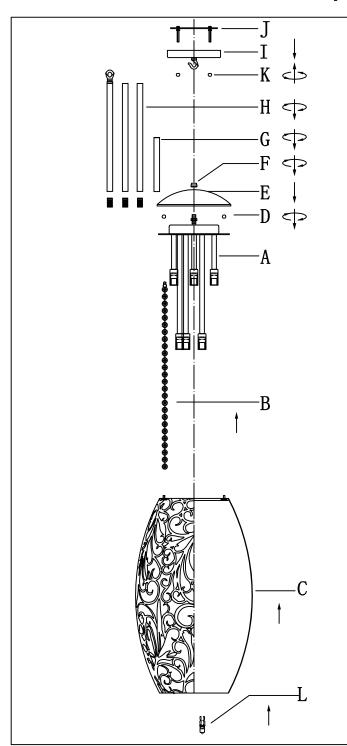

PRODUCT NAME: Arabesque

ITEM NUMBER: 24151

### Locate all hardware & components before discarding packaging

Step. 1: Remove mounting bracket(J) from fixture and install to electrical box.

Step. 2: Make sure nipple passes through arc cover then tighten with washer.

Step. 3: Hang the crystal.

### Locate all hardware & components before discarding packaging

Step. 4: Run wire through stems(G+H)and combine stem lengths to meet desired mounting height.

Step. 5: Wire fixture to wires in outlet box. Copper/Green wire is for Ground.

Step. 6: Install fixture to bracket and tighten ball nuts (K) on the canopy to secure.

## Locate all hardware & components before discarding packaging

Step. 7: Hang the crystal(B) on lamp body(A)