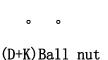

Step. 6: Install fixture to bracket and tighten ball nuts (K) on the canopy to secure.