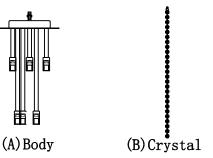

Step. 3: Hang the crystal.

## Locate all hardware & components before discarding packaging

Step. 7: Hang the crystal(B) on lamp body(A)