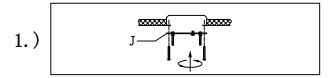

### Locate all hardware & components before discarding packaging

Step. 1: Remove mounting bracket(J) from fixture and install to electrical box.

Step. 2: Make sure nipple passes through arc cover then tighten with washer.