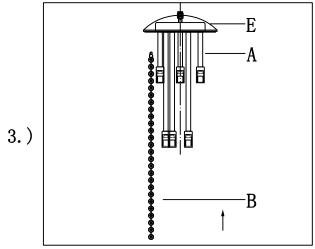

Step. 3: Hang the crystal.

## Locate all hardware & components before discarding packaging

Step. 7: Hang the crystal(B) on lamp body(A)