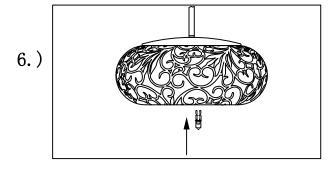

### Locate all hardware & components before discarding packaging

Step. 5: Hang the crystal(F) on lamp body(c)

Step. 6: Install the bulb

#### Cleaning & Care:

Clean with soft cloth and a mild detergent. Do not use abrasive cleaner.

Page 3 of (3)