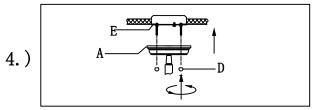

### Locate all hardware & components before discarding packaging

Step. 1: Remove mounting bracket(E) from fixture and install to electrical box.

Step. 2: Run wire through stems(B) and combine stem lengths to meet desired mounting height.

Step. 3: Wire fixture to wires in outlet box. Copper/Green wire is for Ground.

Step. 4: Install fixture to bracket and tighten ball nuts (B) on the canopy to secure.