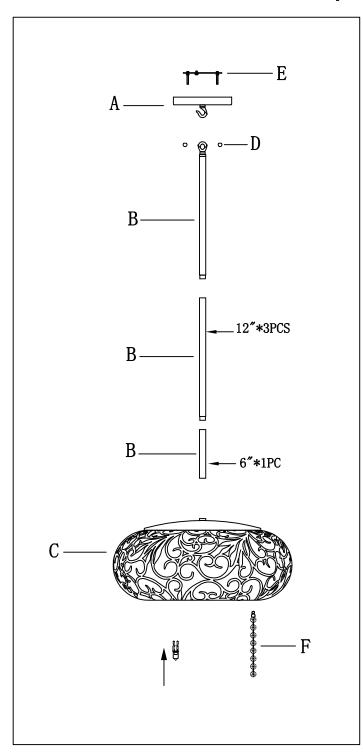

### Locate all hardware & components before discarding packaging

Step. 1: Remove mounting bracket(E) from fixture and install to electrical box.

Step. 2: Run wire through stems(B) and combine stem lengths to meet desired mounting height.

Step. 3: Wire fixture to wires in outlet box. Copper/Green wire is for Ground.

Step. 4: Install fixture to bracket and tighten ball nuts (B) on the canopy to secure.

### Locate all hardware & components before discarding packaging

Step. 5: Hang the crystal(F) on lamp body(c)

Step. 6: Install the bulb