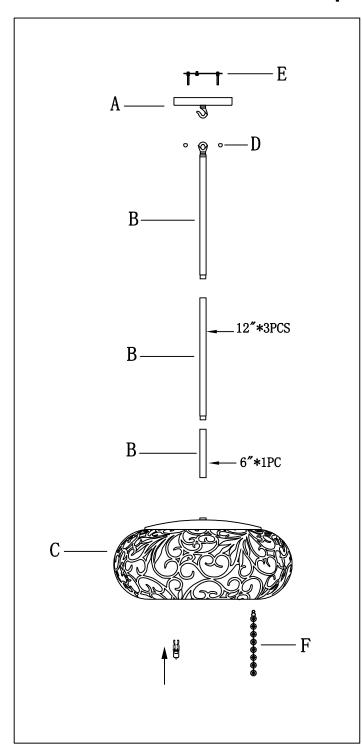

PRODUCT NAME: Arabesque ITEM NUMBER: 24154

# Please consult your electrician for Hang fixture and wiring.

Bulb (included): 40W G9 Xenon Clear

IMPORTANT: Turn off power at the main fuse or circuit breaker box before starting installation

### Locate all hardware & components before discarding packaging

Step. 1: Remove mounting bracket(E) from fixture and install to electrical box.

Step. 2: Run wire through stems(B) and combine stem lengths to meet desired mounting height.

Step. 3: Wire fixture to wires in outlet box. Copper/Green wire is for Ground.

Step. 4: Install fixture to bracket and tighten ball nuts (B) on the canopy to secure.

#### Cleaning & Care:

Clean with soft cloth and a mild detergent. Do not use abrasive cleaner.

Page 2 of (3)

IMPORTANT: Turn off power at the main fuse or circuit breaker box before starting installation