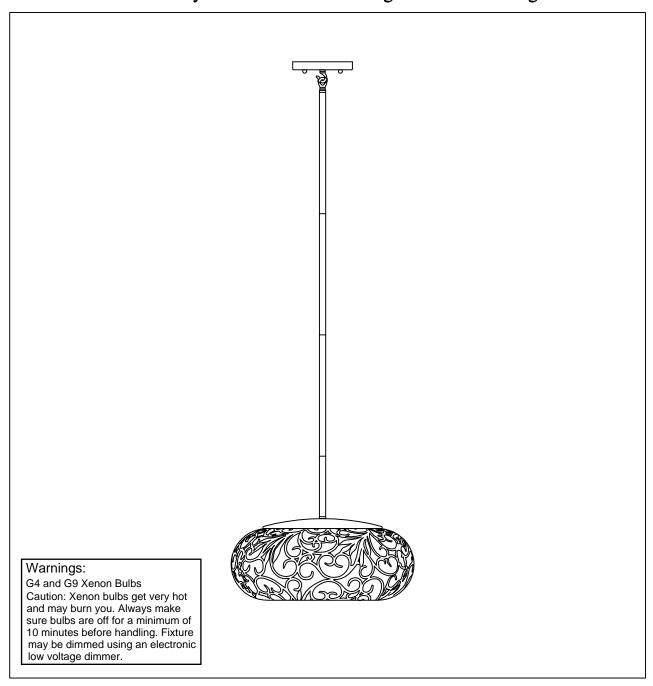

PRODUCT NAME: Arabesque ITEM NUMBER: 24154

# Please consult your electrician for Hang fixture and wiring.

Bulb (included): 40W G9 Xenon Clear

IMPORTANT: Turn off power at the main fuse or circuit breaker box before starting installation