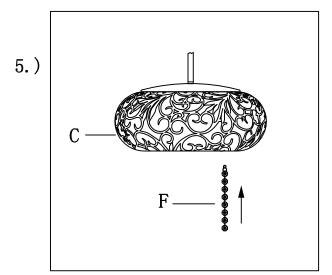

## (F)Crystal

### Locate all hardware & components before discarding packaging

Step. 5: Hang the crystal(F) on lamp body(c)

Step. 6: Install the bulb