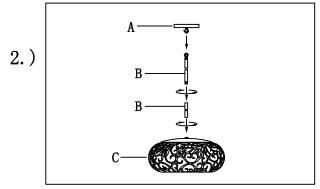

### Locate all hardware & components before discarding packaging

Step. 1: Remove mounting bracket(E) from fixture and install to electrical box.

Step. 2: Run wire through stems(B) and combine stem lengths to meet desired mounting height.

Step. 3: Wire fixture to wires in outlet box. Copper/Green wire is for Ground.

Step. 4: Install fixture to bracket and tighten ball nuts (B) on the canopy to secure.