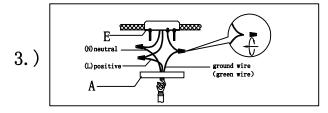

### Locate all hardware & components before discarding packaging

Step. 1: Remove mounting bracket(E) from fixture and install to electrical box.

Step. 2: Run wire through stems(B) and combine stem lengths to meet desired mounting height.

Step. 3: Wire fixture to wires in outlet box. Copper/Green wire is for Ground.

Step. 4: Install fixture to bracket and tighten ball nuts (B) on the canopy to secure.