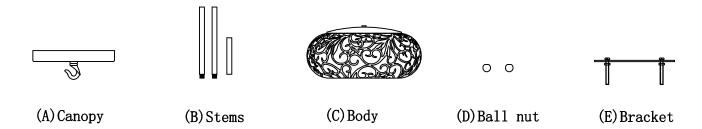

### Locate all hardware & components before discarding packaging

Step. 1: Remove mounting bracket(E) from fixture and install to electrical box.

Step. 2: Run wire through stems(B) and combine stem lengths to meet desired mounting height.

Step. 3: Wire fixture to wires in outlet box. Copper/Green wire is for Ground.

Step. 4: Install fixture to bracket and tighten ball nuts (B) on the canopy to secure.