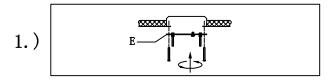

### Locate all hardware & components before discarding packaging

Step. 1: Remove mounting bracket(E) from fixture and install to electrical box.

Step. 2: Run wire through stems(B) and combine stem lengths to meet desired mounting height.