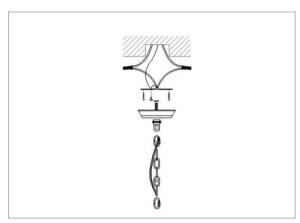

## Locate all hardware & components before discarding packaging

- 1. Remove mounting bracket from fixture and install to electrical box.
- 2. Attach appropriate amount of chain to loop to achieve desired mounting height. Thread wire through every 3rd loop of chain.
- 3. Remove screw ring from collar loop and slide down chain. Place canopy onto chain. Install nipple and cross bar into top of chain loop.
- 4. Wire fixture to wires in outlet box. Copper wire is for Ground.
- 5. Pull canopy through screw ring up chain to ceiling and tighten securely.