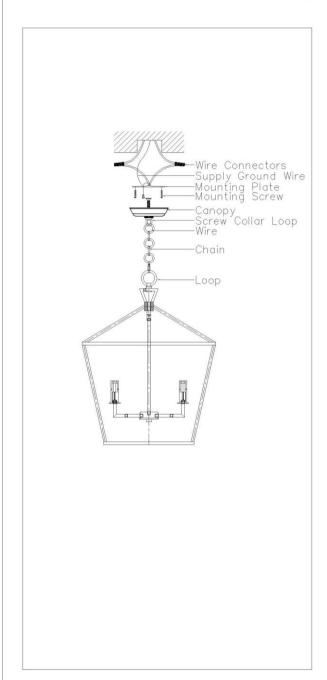

## Locate all hardware & components before discarding packaging

- 1. Remove mounting bracket from fixture and install to electrical box.
- 2. Attach appropriate amount of chain to loop to achieve desired mounting height. Thread wire through every 3rd loop of chain.
- 3. Remove screw ring from collar loop and slide down chain. Place canopy onto chain. Install nipple and cross bar into top of chain loop.
- 4. Wire fixture to wires in outlet box. Copper wire is for Ground.
- 5. Pull canopy through screw ring up chain to ceiling and tighten securely.

6. Install 4 max 60W candelabra bulbs.