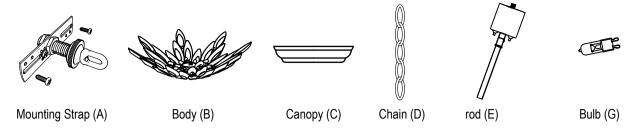

## Locate all hardware & components before discarding packaging

Cleaning & Care: Clean with soft cloth and a mild detergent. Do not use abrasive cleaner.

Step.1: Remove mounting bracket (A) from fixture and install to electrical box.

Step.2: Press the wire restraint to adjust the desired length of cable. Secure the cables.

Step.3: Install fixture loop. Connect chain (D) to fixture loop and screw collar loop with key link. Thread fixture wire through the chain (D) into outlet box.

Step.4: Wire fixture to wires in outlet box. Green wire is fo Ground.

Step.5: Raise Canopy (C) to ceiling and secure with screw collar ring.