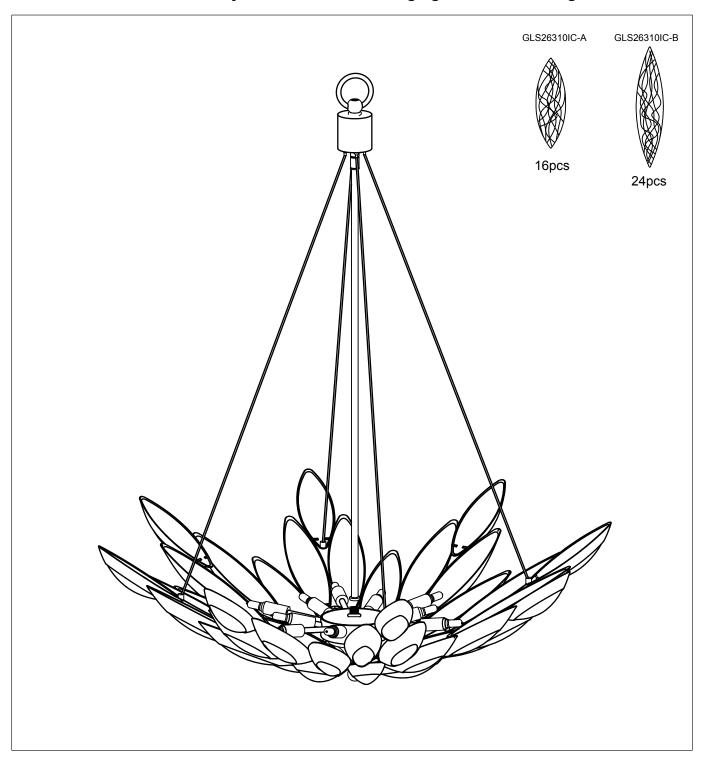

## Please consult your electrician for hanging fixture and wiring.

G9 12X40W (Bulb included)

## Locate all hardware & components before discarding packaging

Cleaning & Care: Clean with soft cloth and a mild detergent. Do not use abrasive cleaner.

Step.1: Remove mounting bracket (A) from fixture and install to electrical box.

Step.2: Press the wire restraint to adjust the desired length of cable. Secure the cables.

Step.3: Install fixture loop. Connect chain (D) to fixture loop and screw collar loop with key link. Thread fixture wire through the chain (D) into outlet box.

Step.4: Wire fixture to wires in outlet box. Green wire is fo Ground.

Step.5: Raise Canopy (C) to ceiling and secure with screw collar ring.