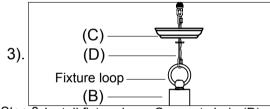

Step.2: Press the wire restraint to adjust the desired length of cable. Secure the cables.

Step.3: Install fixture loop. Connect chain (D) to fixture loop and screw collar loop with key link. Thread fixture wire through the chain (D) into outlet box.