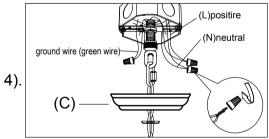

Step.4: Wire fixture to wires in outlet box. Green wire is fo Ground.

Step.5: Raise Canopy (C) to ceiling and secure with screw collar ring.