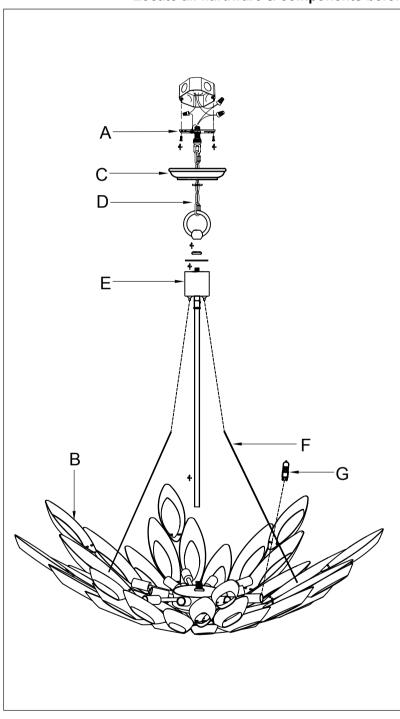

## Locate all hardware & components before discarding packaging

Cleaning & Care: Clean with soft cloth and a mild detergent. Do not use abrasive cleaner.

Step.1: Remove mounting bracket (A) from fixture and install to electrical box.

Step.2: Press the wire restraint to adjust the desired length of cable. Secure the cables.

Step.3: Install fixture loop. Connect chain (D) to fixture loop and screw collar loop with key link. Thread fixture wire through the chain (D) into outlet box.

Step.4: Wire fixture to wires in outlet box. Green wire is fo Ground.

Step.5: Raise Canopy (C) to ceiling and secure with screw collar ring.