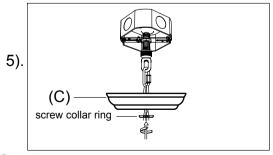

Step.4: Wire fixture to wires in outlet box. Green wire is fo Ground.

Step.5: Raise Canopy (C) to ceiling and secure with screw collar ring.