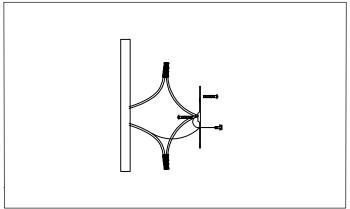

## Locate all hardware & components before discarding packaging

1.Remove mounting bracket from fixture and install to electrical box. Then wire fixture to wires in outlet box. Copper wire is for Ground.