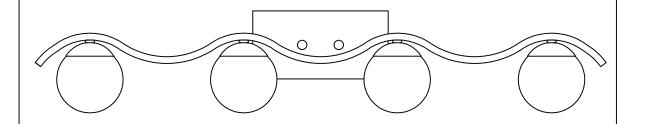

## Locate all hardware & components before discarding packaging

1.Remove mounting bracket from fixture and install to electrical box. Then wire fixture to wires in outlet box. Copper wire is for Ground.

- 2.Attach back plate to mounting bracket and tighten ball nuts so fixture meets wall.
- 3.Install 4 max 40W G9 bulb into socket.
- 4. Thread glass onto cup.