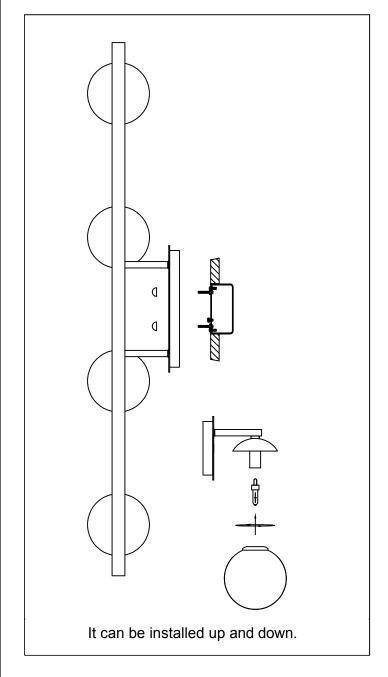

## Locate all hardware & components before discarding packaging

1.Remove mounting bracket from fixture and install to electrical box. Then wire fixture to wires in outlet box. Copper wire is for Ground.

- 2.Attach back plate to mounting bracket and tighten ball nuts so fixture meets wall.
- 3.Install 4 max 40W G9 bulb into socket.
- 4. Thread glass onto cup.