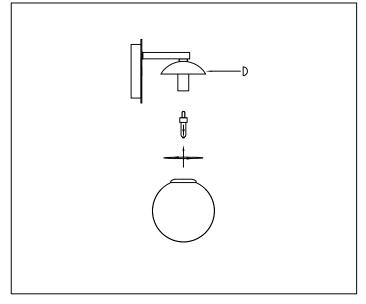

## Locate all hardware & components before discarding packaging

1.Remove mounting bracket from fixture and install to electrical box. Then wire fixture to wires in outlet box. Copper wire is for Ground.

- 2.Attach back plate to mounting bracket and tighten ball nuts so fixture meets wall.
- 3.Install 4 max 40W G9 bulb into socket.
- 4. Thread glass onto cup.