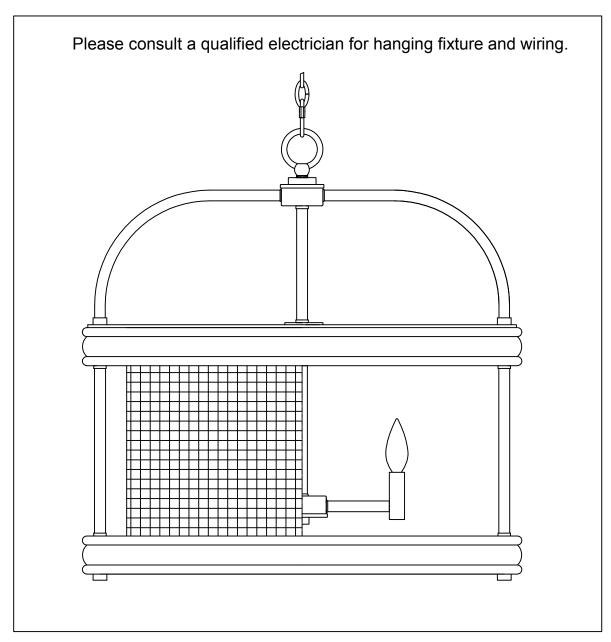

PRODUCT NAME: Lancaster 6 Light Lantern

ITEM NUMBER: 32385DWBK

Bulb (not included): 6\*60W E12 Bulbs

IMPORTANT: Turn off the power at the main fuse or circuit breaker box before starting installation

6. Install max 60W E12 bulbs.