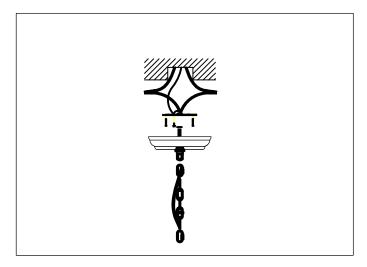

## Locate all hardware & components before discarding packaging

- 1. Remove mounting bracket from fixture and install to electrical box.
- 2. Attach appropriate amount of chain to loop on center stem to achieve desired mounting height. Thread wire through every 3rd loop of chain.
- 3. Remove screw ring from collar loop and slide down chain. Place canopy onto chain. Install nipple and cross bar into top of chain loop.
- 4. Wire fixture to wires in outlet box. Copper wire is for Ground.
- 5. Pull canopy through screw ring up chain to ceiling and tighten securely.