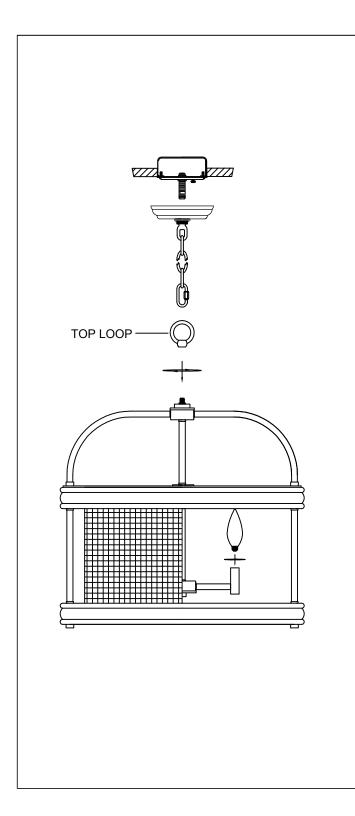

## Locate all hardware & components before discarding packaging

- 1. Remove mounting bracket from fixture and install to electrical box.
- 2. Attach appropriate amount of chain to loop on center stem to achieve desired mounting height. Thread wire through every 3rd loop of chain.
- 3. Remove screw ring from collar loop and slide down chain. Place canopy onto chain. Install nipple and cross bar into top of chain loop.
- 4. Wire fixture to wires in outlet box. Copper wire is for Ground.
- 5. Pull canopy through screw ring up chain to ceiling and tighten securely.

6. Install max 60W E12 bulbs.