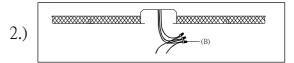

Warning! Wires need to be connected to driver found in canopy and should not be connected directly to power source or a short may occur.

## Locate all hardware & components before discarding packaging

Step.1: Remove mounting bracket (A) from fixture and install to electrical box.

Wire fixture to wires (B) in outlet box. Copper wire is for Ground.