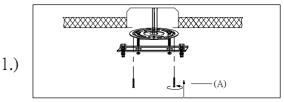

## Locate all hardware & components before discarding packaging

Step.1: Remove mounting bracket (A) from fixture and install to electrical box.

Wire fixture to wires (B) in outlet box. Copper wire is for Ground.