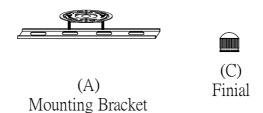

## Locate all hardware & components before discarding packaging

Step.1: Remove mounting bracket (A) from fixture and install to electrical box.

Wire fixture to wires (B) in outlet box. Copper wire is for Ground.

Adjust wire length to desired mounting height using push pins and secure with cord locks inside canopy. Install fixture to bracket and tighten finials (C) on the bottom of the canopy to secure.