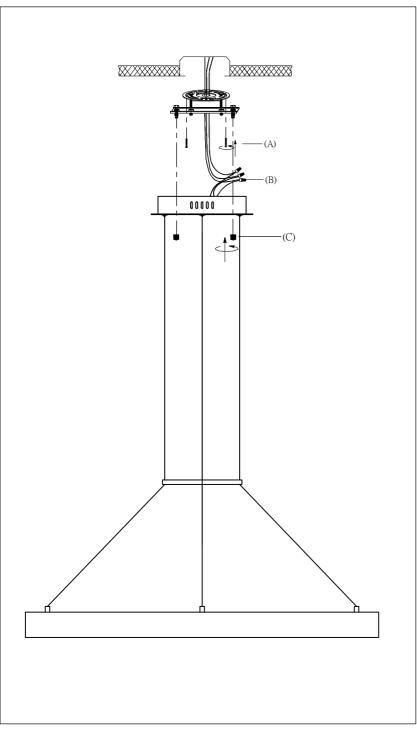

Warning! Wires need to be connected to driver found in canopy and should not be connected directly to power source or a short may occur.

## Locate all hardware & components before discarding packaging

Step.1: Remove mounting bracket (A) from fixture and install to electrical box.

Wire fixture to wires (B) in outlet box. Copper wire is for Ground.

Adjust wire length to desired mounting height using push pins and secure with cord locks inside canopy. Install fixture to bracket and tighten finials (C) on the bottom of the canopy to secure.