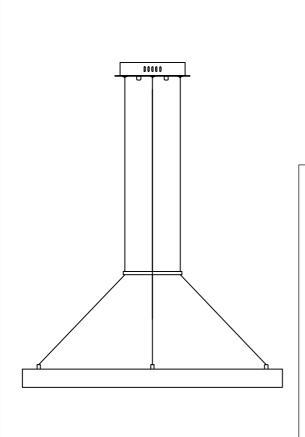

## Locate all hardware & components before discarding packaging

Step.1: Remove mounting bracket (A) from fixture and install to electrical box.

Wire fixture to wires (B) in outlet box. Copper wire is for Ground.

Adjust wire length to desired mounting height using push pins and secure with cord locks inside canopy. Install fixture to bracket and tighten finials (C) on the bottom of the canopy to secure.