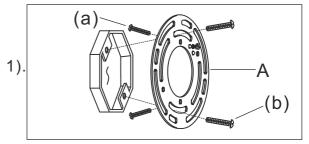

## Locate all hardware & components before discarding packaging

Step.1: Thread the mounting screws (a) into the matching holes in the mounting strap (A). Attach mounting strap (A) to junction box using screws (b).