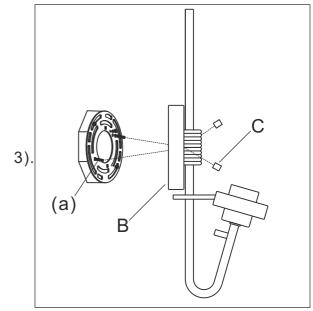

## Locate all hardware & components before discarding packaging

Step.1: Thread the mounting screws (a) into the matching holes in the mounting strap (A). Attach mounting strap (A) to junction box using screws (b).

Step.2: Wire fixture to wires in junction box. Copper wire is for Ground.

Step.3: Slide body (B) over screws (a) and secure with finials (C). Install light bulb. Place glass (D) over the socket, and then secure glass with screw (E).