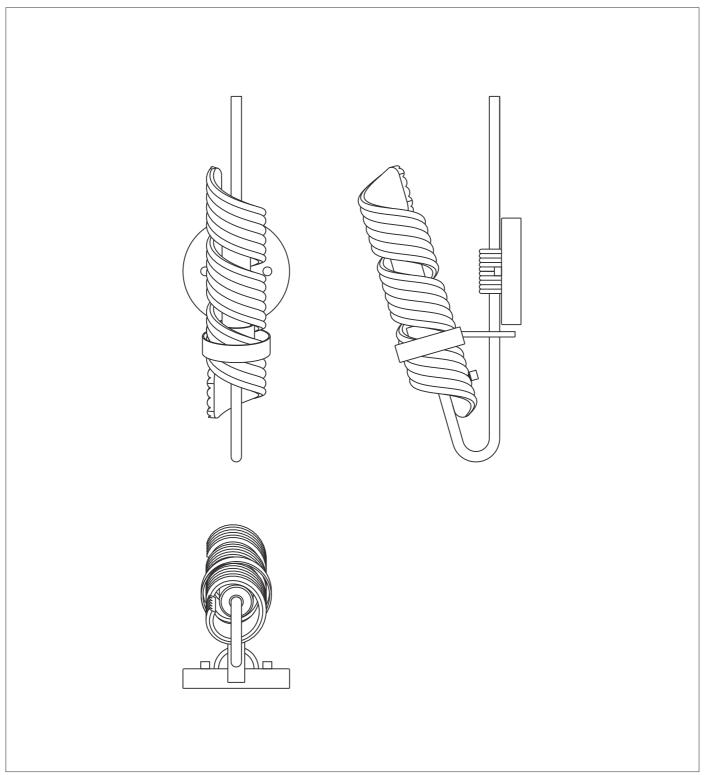

PRODUCT NAME: Milano 1 Light Wall Sconce ITEM NUMBER: 39551CLPN

Please consult your electrician for hanging fixture and wiring.

IMPORTANT: Turn off the power at the main fuse or circuit breaker box before starting installation.