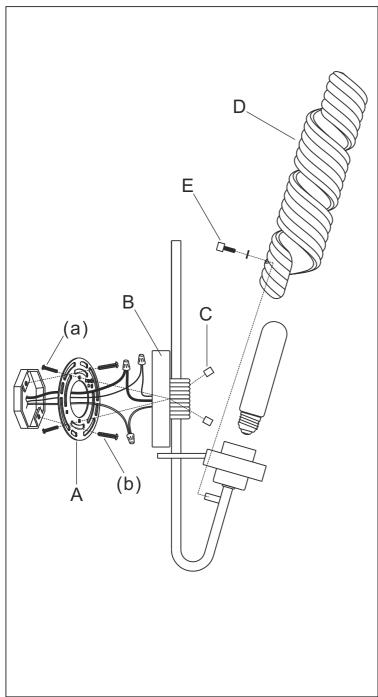

## Locate all hardware & components before discarding packaging

Step.1: Thread the mounting screws (a) into the matching holes in the mounting strap (A). Attach mounting strap (A) to junction box using screws (b).

Step.2: Wire fixture to wires in junction box. Copper wire is for Ground.

Step.3: Slide body (B) over screws (a) and secure with finials (C). Install light bulb. Place glass (D) over the socket, and then secure glass with screw (E).