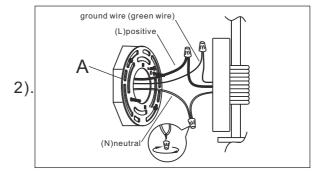

Step.2: Wire fixture to wires in junction box. Copper wire is for Ground.

Step.3: Slide body (B) over screws (a) and secure with finials (C). Install light bulb. Place glass (D) over the socket, and then secure glass with screw (E).