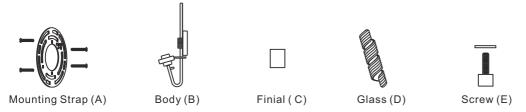

## Locate all hardware & components before discarding packaging

Step.1: Thread the mounting screws (a) into the matching holes in the mounting strap (A). Attach mounting strap (A) to junction box using screws (b).

Step.2: Wire fixture to wires in junction box. Copper wire is for Ground.

Step.3: Slide body (B) over screws (a) and secure with finials (C). Install light bulb. Place glass (D) over the socket, and then secure glass with screw (E).