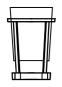

## IMPORTANT: Turn off the power at the main fuse or circuit breaker box before staring installation

(A)Fram & Glass shade

(B)Cross bar

(C)Back plate with cover

Step.2:Inset(A) glass shade into metal frame of fixture and secure using screws on sides (2 pcs).

Step.3:Remove (B)cross bar from fixture and install to outlet box using mounting screws on the cross bar.