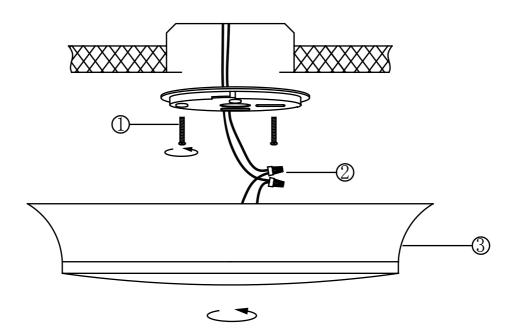

## Installation Instructions Model 87590WTBZ

- 1. Turn breaker off for circuit on outlet where fixture is to be installed.
- 2. Install mounting bracket to electrical box.
- 3. Wire fixture to wires in outlet box. Green wire is for Ground.
- 4. Install fixture to bracket and tighten 2 nuts so that fixture meets the ceiling.
- 5. If additional fixtures are to be installed then mount in desired pattern and run cord from additional through knockout provided to main fixture on outlet.
- 6. Wire all fixtures together. Maximum 8 fixtures on one circuit.