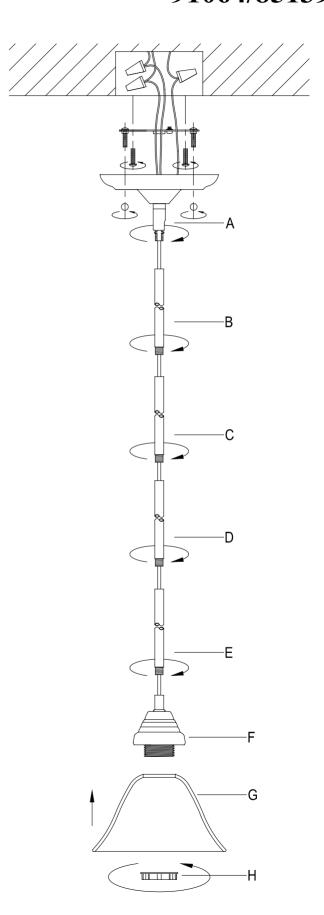

## **Assembly Instructions**

- 1. Screw the tube (E) into the lampcup (F) and tighten.
- 2. Screw the tube (D) into the tube (E) and tighten.
- 3. Screw the tube (C) into the tube (D) and tighten.
- 4. Screw the tube (B) into the tube (C) and tighten.
- 5. Screw the Ceiling pan (A) into the tube (B) and tighten.
- 6. Loosen out the socket ring (H) from the socket . Fit the glass shade (G) onto the lampcup (F) and tighten with the socket ring (H).