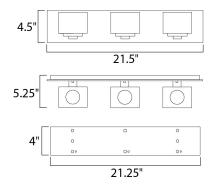

## **MEASUREMENTS** DIMENSION

**BACK PLATE** 

LAMPING

BULB

: 21.5" W x 4.5" H x 5.25" Ext : 21.25" W x 4.13" H HANGING WEIGHT : 14.24 lb

INPUT VOLTAGE : 120V LUMENS : 1,350 Rated (1,200 Del.) : 3 x 40W Xenon G9 , 120W Total BULB INCLUDED : (Included) DIMMABLE : Yes COLOR\_TEMP : 2900K