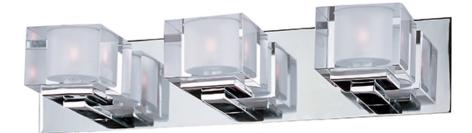

## **PRODUCT DESCRIPTION**

Cubic collection's bold Clear crystal cubes are mounted on a solid metal frame finished in a mirror-like Polished Chrome. The inside of the crystal cubes are frosted to nicely diffuse the natural light created from the included xenon bulbs.

## **FINISHES OPTION**

Polished Chrome (PC)

GLASS Clear CL

MATERIAL Metal, Crystal

RATINGS cETLus Damp Location

ADDITIONAL INSTALL UP/DOWN: Up RATED LIFE 2000 Hours **OPERATING TEMPERATURE:** -20°C (-4°F), 40°C (104°F)