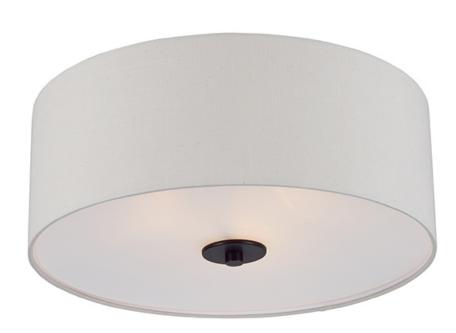

## PRODUCT DESCRIPTION

A collection of drum shade lighting available in your choice of Oatmeal with Natural Aged Brass or Oil Rubbed Bronze or White Linen with Satin Nickel frames. This transitional design works in a wide variety of decor styles from traditional to contemporary and available in multiple configurations from flush mounts, pendants, wall sconces, and linear bar lighting.

#### **MEASUREMENTS**

DIMENSION : 18" L x 18" W x 7.75" H

HANGING WEIGHT : 6.81 lb

LAMPING

INPUT VOLTAGE : 120V

BULB : 3 x 60W Incandescent E26 Medium , 180W Total

BULB INCLUDED : (Not Included)

DIMMABLE :