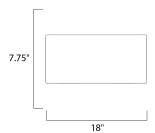

#### **MEASUREMENTS**

DIMENSION : 18" L x 18" W x 7.75" H

HANGING WEIGHT : 6.81 lb

LAMPING

INPUT VOLTAGE : 120V

BULB : 3 x 60W Incandescent E26 Medium , 180W Total

BULB INCLUDED : (Not Included)

DIMMABLE :