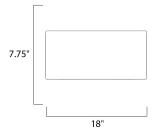

#### **MEASUREMENTS**

DIMENSION : 18" L x 18" W x 7.75" H

HANGING WEIGHT : 6.81 lb

LAMPING

INPUT VOLTAGE : 120V

BULB : 3 x 60W Incandescent E26 Medium , 180W Total

BULB INCLUDED : (Not Included)

DIMMABLE :