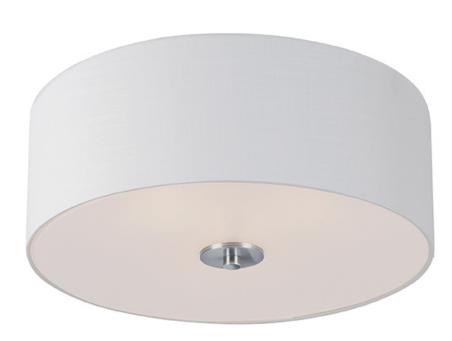

## PRODUCT DESCRIPTION

A collection of drum shade lighting available in your choice of Oatmeal with Natural Aged Brass or Oil Rubbed Bronze or White Linen with Satin Nickel frames. This transitional design works in a wide variety of decor styles from traditional to contemporary and available in multiple configurations from flush mounts, pendants, wall sconces, and linear bar lighting.

## **FINISHES OPTION**

Natural Aged Brass (NAB)

Oil Rubbed Bronze (OI)

Satin Nickel (SN)

# MATERIAL

Steel, Fabric