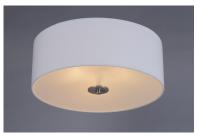

## PRODUCT DESCRIPTION

A collection of drum shade lighting available in your choice of Oatmeal with Natural Aged Brass or Oil Rubbed Bronze or White Linen with Satin Nickel frames. This transitional design works in a wide variety of decor styles from traditional to contemporary and available in multiple configurations from flush mounts, pendants, wall sconces, and linear bar lighting.

#### **MEASUREMENTS**

DIMENSION : 18" L x 18" W x 7.75" H

HANGING WEIGHT : 6.81 lb

LAMPING

INPUT VOLTAGE : 120V

BULB : 3 x 60W Incandescent E26 Medium , 180W Total

BULB INCLUDED : (Not Included)

DIMMABLE :