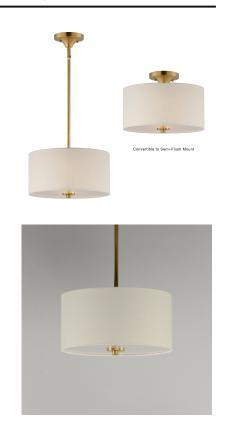

## PRODUCT DESCRIPTION

\*max overall height

A collection of drum shade lighting available in your choice of Oatmeal with Natural Aged Brass or Oil Rubbed Bronze or White Linen with Satin Nickel frames. This transitional design works in a wide variety of decor styles from traditional to contemporary and available in multiple configurations from flush mounts, pendants, wall sconces, and linear bar lighting.