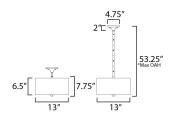

## **MEASUREMENTS**

DIMENSION : 13" L x 13" W x 10.75" H

MAX OAH : 52.75" OAH

CANOPY : 4.75" W x 1.97" H x 4.75" L

HANGING WEIGHT : 4.69 lb