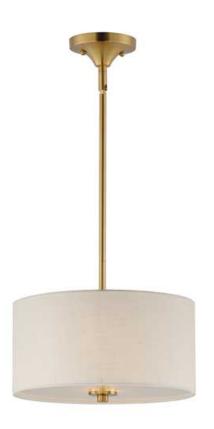

## PRODUCT DESCRIPTION

\*max overall height

A collection of drum shade lighting available in your choice of Oatmeal with Natural Aged Brass or Oil Rubbed Bronze or White Linen with Satin Nickel frames. This transitional design works in a wide variety of decor styles from traditional to contemporary and available in multiple configurations from flush mounts, pendants, wall sconces, and linear bar lighting.

## **MEASUREMENTS**

DIMENSION : 13" L x 13" W x 10.75" H

MAX OAH : 52.75" OAH

CANOPY : 4.75" W x 1.97" H x 4.75" L

HANGING WEIGHT : 4.69 lb