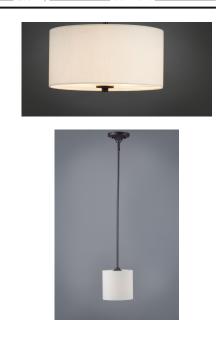

### **PRODUCT DESCRIPTION**

\*max overall height

A collection of drum shade lighting available in your choice of Oatmeal with Natural Aged Brass or Oil Rubbed Bronze or White Linen with Satin Nickel frames. This transitional design works in a wide variety of decor styles from traditional to contemporary and available in multiple configurations from flush mounts, pendants, wall sconces, and linear bar lighting.

#### **FINISHES OPTION**

Natural Aged Brass (NAB)

Oil Rubbed Bronze (OI)

Satin Nickel (SN)