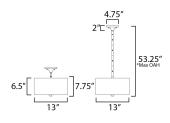

# HANGING WEIGHT LAMPING

INPUT VOLTAGE : 120V

: 2 x 60W Incandescent E26 Medium, 120W Total

: 13" L x 13" W x 10.75" H

: 4.75" W x 1.97" H x 4.75" L

: 52.75" OAH

: 4.69 lb

BULB INCLUDED : (Not Included)

DIMMABLE

**MEASUREMENTS** 

DIMENSION

MAX OAH CANOPY