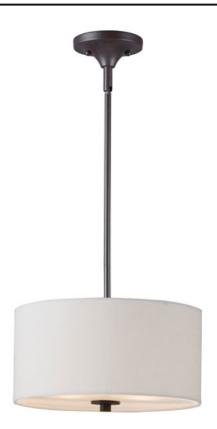

### **PRODUCT DESCRIPTION**

\*max overall height

A collection of drum shade lighting available in your choice of Oatmeal with Natural Aged Brass or Oil Rubbed Bronze or White Linen with Satin Nickel frames. This transitional design works in a wide variety of decor styles from traditional to contemporary and available in multiple configurations from flush mounts, pendants, wall sconces, and linear bar lighting.

#### **FINISHES OPTION**

Natural Aged Brass (NAB)

Oil Rubbed Bronze (OI)

Satin Nickel (SN)