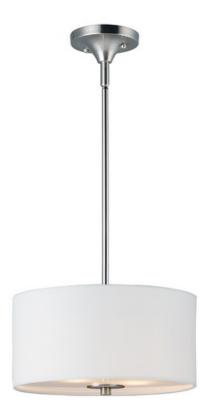

## **PRODUCT DESCRIPTION**

\*max overall height

A collection of drum shade lighting available in your choice of Oatmeal with Natural Aged Brass or Oil Rubbed Bronze or White Linen with Satin Nickel frames. This transitional design works in a wide variety of decor styles from traditional to contemporary and available in multiple configurations from flush mounts, pendants, wall sconces, and linear bar lighting.

# MATERIAL

Steel, Fabric