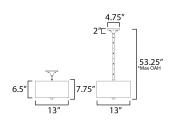

## **MEASUREMENTS**

: 13" L x 13" W x 10.75" H DIMENSION

: 52.75" OAH MAX OAH

CANOPY : 4.75" W x 1.97" H x 4.75" L

HANGING WEIGHT : 4.69 lb