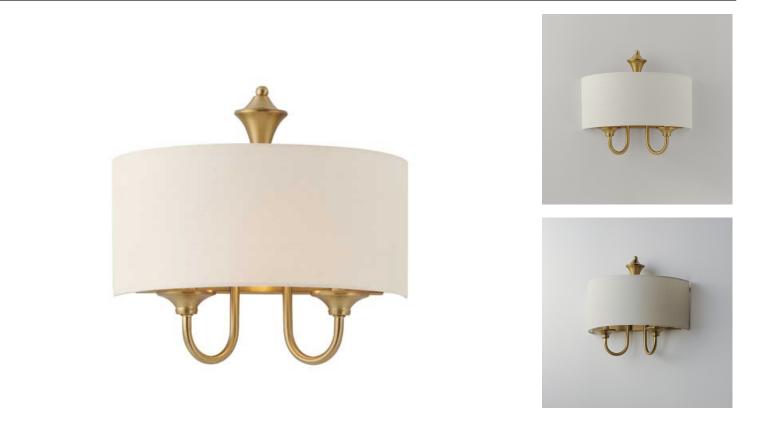

## PRODUCT DESCRIPTION

A collection of drum shade lighting available in your choice of Oatmeal with Natural Aged Brass or Oil Rubbed Bronze or White Linen with Satin Nickel frames. This transitional design works in a wide variety of decor styles from traditional to contemporary and available in multiple configurations from flush mounts, pendants, wall sconces, and linear bar lighting.

## FINISHES OPTION

**MATERIAL** Steel, Linen

RATINGS CETLus Dry Location

ADDITIONAL INSTALL UP/DOWN: Up SLOPE: 30 OPERATING TEMPERATURE: -20°C (-4°F), 40°C (104°F)

Always consult a qualified electrician before installing any lighting product.