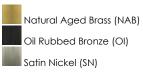

## MEASUREMENTS DIMENSION

MAX OAH HANGING WEIGHT LAMPING INPUT VOLTAGE BULB BULB INCLUDED

LIGHTING\_DIRECTION : Up

DIMMABLE

: 14" W x 13.5" H x 6.75" Ext : 11.75" W x 6.25" H : 3.17 lb

: 120V : 1 x 60W Incandescent E26 Medium , 60W Total : (Not Included) :