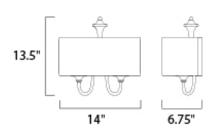

# **MEASUREMENTS**

DIMENSION : 14" W x 13.5" H x 6.75" Ext MAX OAH : 11.81" W x 6.18" H

HANGING WEIGHT : 3.17 lb

LAMPING

INPUT VOLTAGE : 120V

BULB : 1 x 60W Incandescent E26 Medium , 60W Total

BULB INCLUDED : (Not Included)