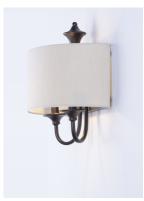

## PRODUCT DESCRIPTION

A collection of drum shade lighting available in your choice of Oatmeal with Natural Aged Brass or Oil Rubbed Bronze or White Linen with Satin Nickel frames. This transitional design works in a wide variety of decor styles from traditional to contemporary and available in multiple configurations from flush mounts, pendants, wall sconces, and linear bar lighting.

# ADDITIONAL

INSTALL UP/DOWN: Up OPERATING TEMPERATURE: -20°C (-4°F), 40°C (104°F)

Always consult a qualified electrician before installing any lighting product.

WESTERN DISTRIBUTION CENTER (HEADQUARTER)
253 NORTH VINELAND AVE I CITY OF INDUSTRY, CA 91746