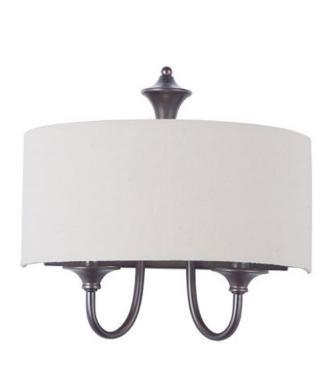

## PRODUCT DESCRIPTION

A collection of drum shade lighting available in your choice of Oatmeal with Natural Aged Brass or Oil Rubbed Bronze or White Linen with Satin Nickel frames. This transitional design works in a wide variety of decor styles from traditional to contemporary and available in multiple configurations from flush mounts, pendants, wall sconces, and linear bar lighting.

# MATERIAL

Steel, Fabric