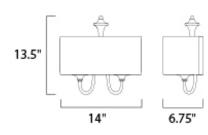

## MEASUREMENTS

DIMENSION

MAX OAH

LAMPING

: 14" W x 13.5" H x 6.75" Ext : 11.81" W x 6.18" H HANGING WEIGHT : 3.17 lb

INPUT VOLTAGE :120V BULB BULB INCLUDED DIMMABLE :

: 1 x 60W Incandescent E26 Medium , 60W Total : (Not Included)