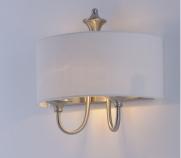

## **PRODUCT DESCRIPTION**

A collection of drum shade lighting available in your choice of Oatmeal with Natural Aged Brass or Oil Rubbed Bronze or White Linen with Satin Nickel frames. This transitional design works in a wide variety of decor styles from traditional to contemporary and available in multiple configurations from flush mounts, pendants, wall sconces, and linear bar lighting.

## FINISHES OPTION

MATERIAL Steel, Fabric

RATINGS CETLUS Dry Location

ADDITIONAL INSTALL UP/DOWN: Up **OPERATING TEMPERATURE:** -20°C (-4°F), 40°C (104°F)

Always consult a qualified electrician before installing any lighting product.