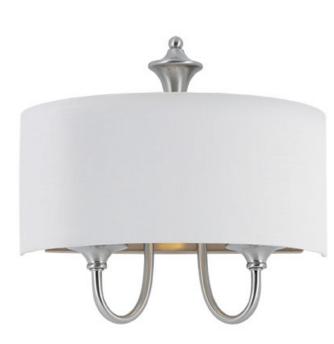

## **PRODUCT DESCRIPTION**

A collection of drum shade lighting available in your choice of Oatmeal with Natural Aged Brass or Oil Rubbed Bronze or White Linen with Satin Nickel frames. This transitional design works in a wide variety of decor styles from traditional to contemporary and available in multiple configurations from flush mounts, pendants, wall sconces, and linear bar lighting.

## FINISHES OPTION

MATERIAL Steel, Fabric

RATINGS CETLUS Dry Location

ADDITIONAL INSTALL UP/DOWN: Up **OPERATING TEMPERATURE:** -20°C (-4°F), 40°C (104°F)

Always consult a qualified electrician before installing any lighting product.